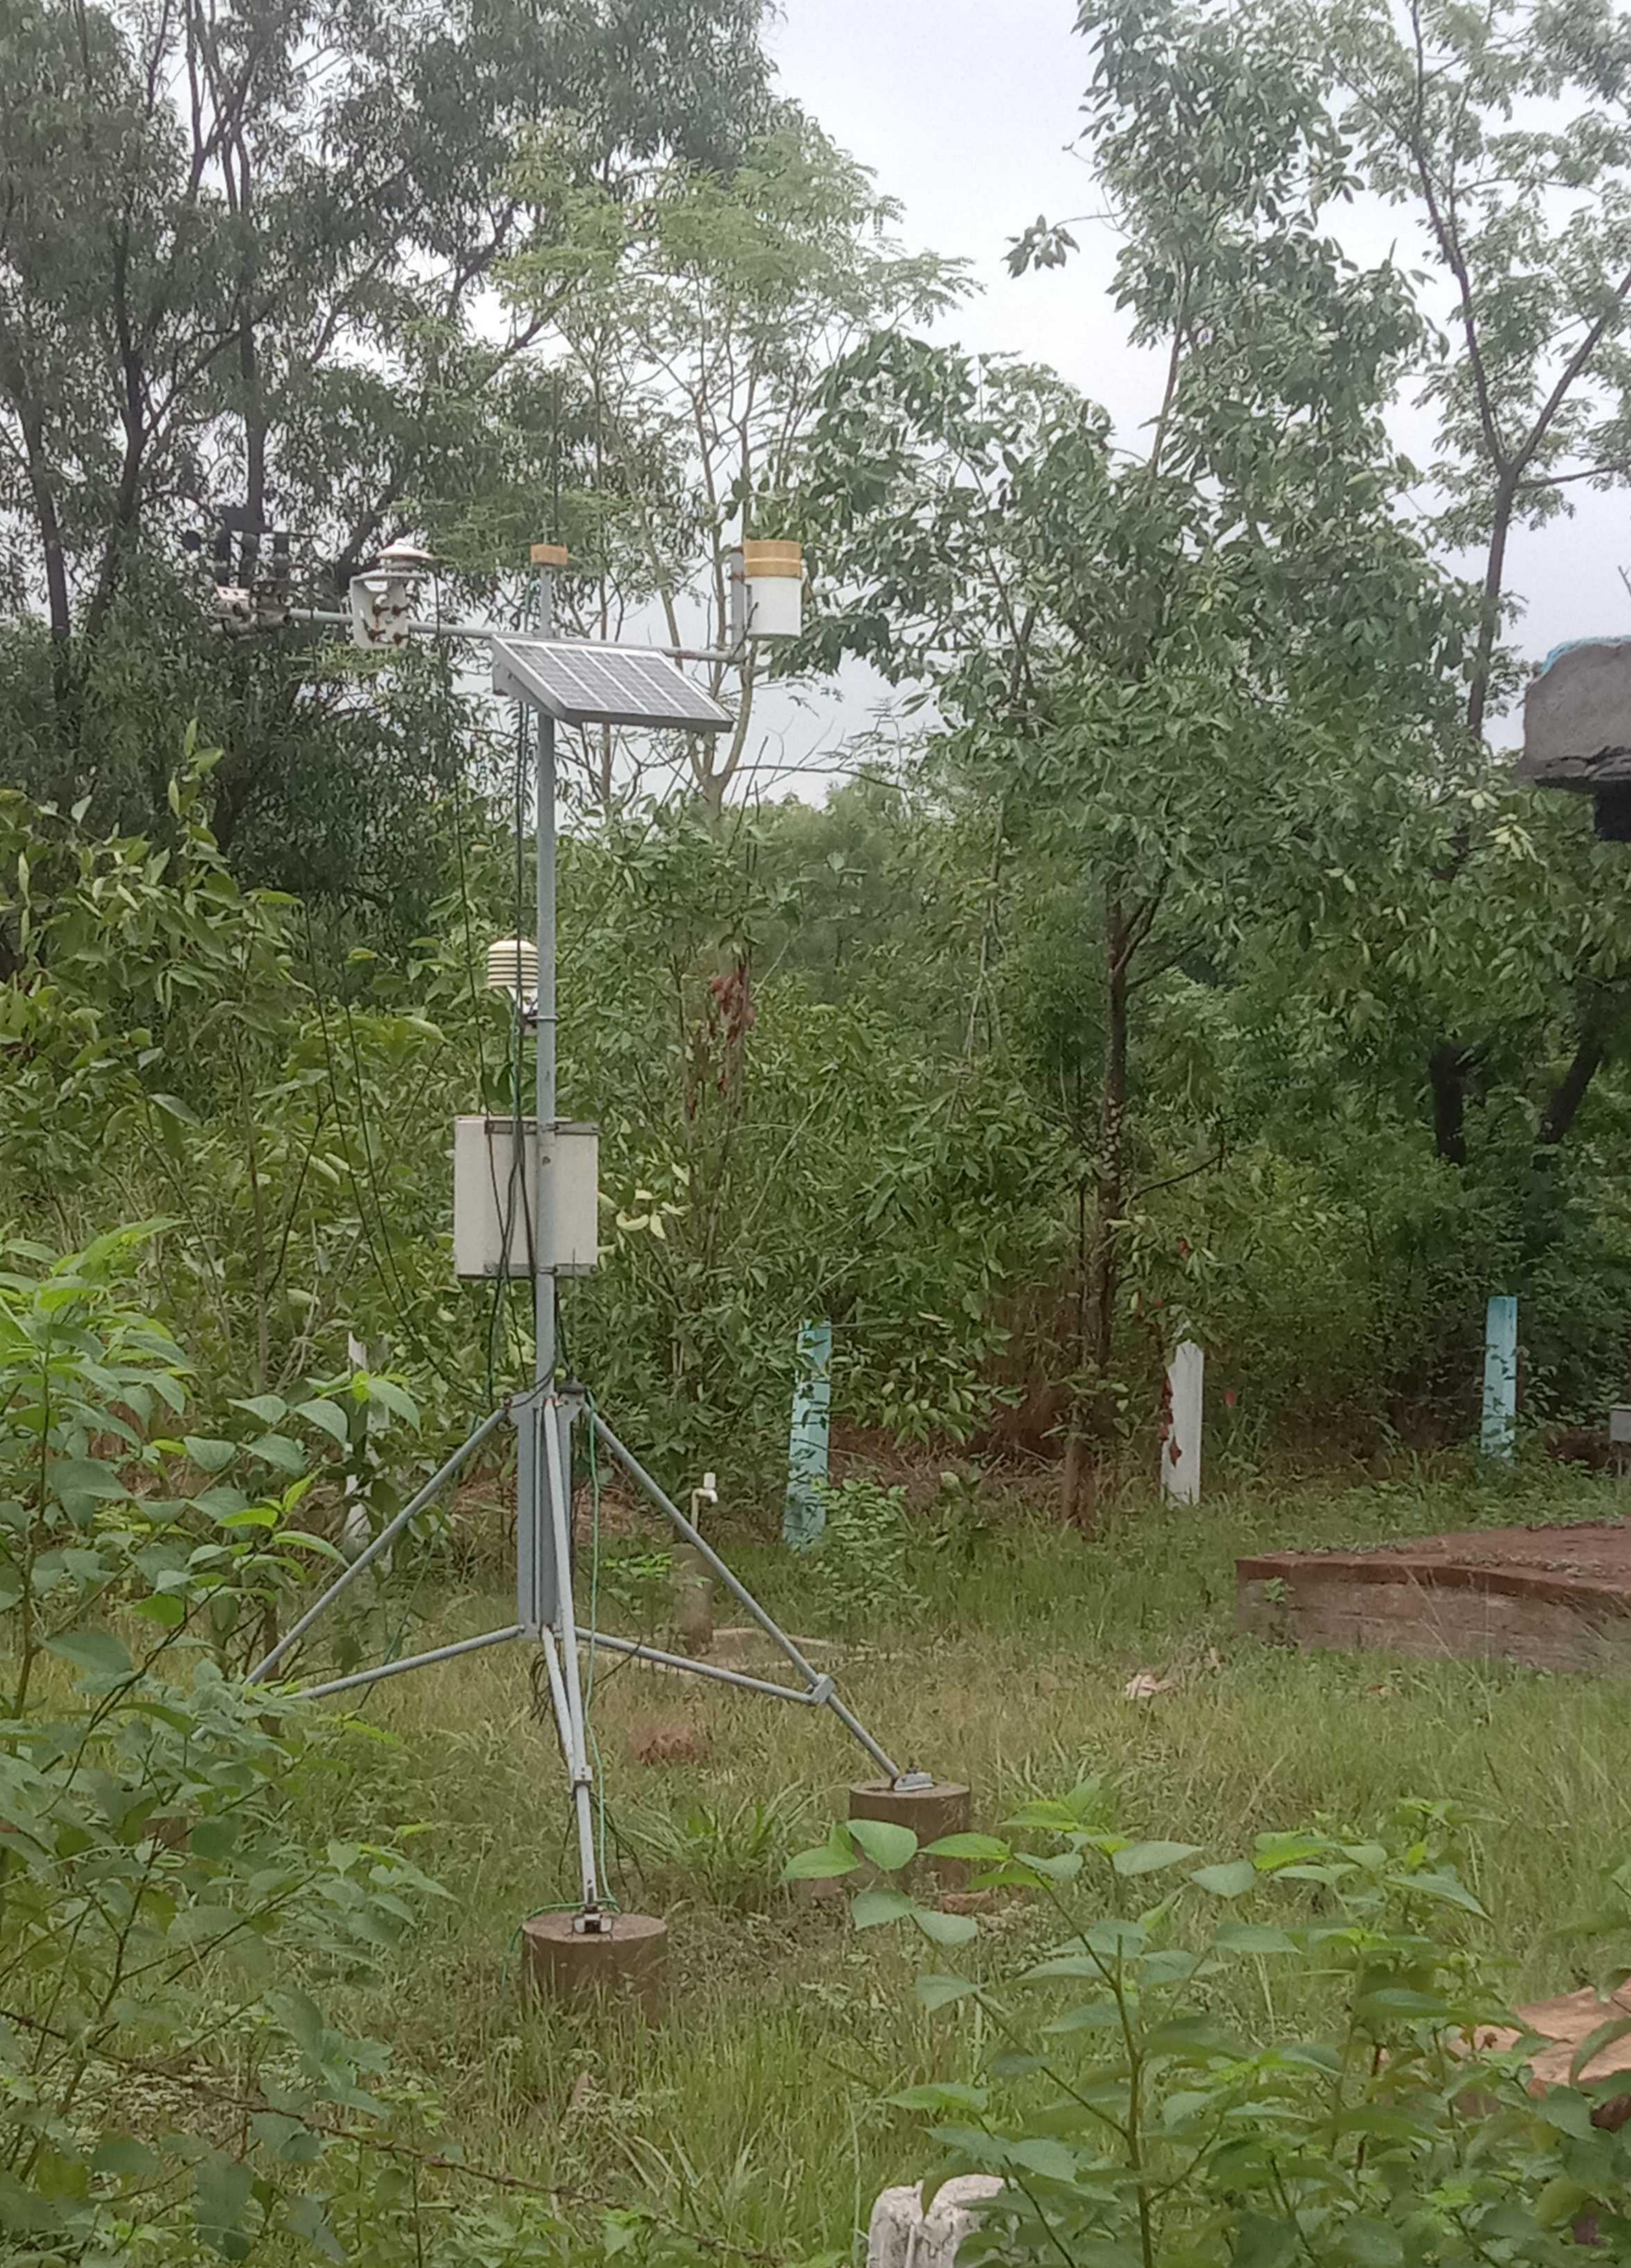

Lateritic soil and slope towards north east make some natural depressions. During rainy sessions this areas are filled with of water.

- The meteorological park set up in the university acts as a unique Centre for lending weather related data to local farmers, agriculturists and oceanographic researchers.
- The University started developing beverages like jam, jelly and honey in natural processes. Also the University taking iniatiative for Bee hives are maintained.
- The cashew nut trees in the campus are leased out for generation of financial resources.
- The rich flora of the campus promotes pollination and bio-diversity.

Vidyasagar University Meteorological Park 27.06.2023 09:20 22.42972, 87.30279 C8H3+PFH, Kabar Danga Rd, Tantigeria, Midnapore, West Bengal 721102

Vidyasagar University Meteorological Park 27.06.2023 09:19 22.42971, 87.30277 C8H3+PFH, Kabar Danga Rd, Tantigeria, Midnapore, West Bengal 721102

Vidyasagar University Meteorological Park 27.06.2023 09:19 22.42971, 87.30278 C8H3+PFH, Kabar Danga Rd, Tantigeria, Midnapore, West Bengal 721102

Vidyasagar University 14.06.2023 14:34 22.43054, 87.29628 C7JW+5HP, Midnapore, West Bengal 721102