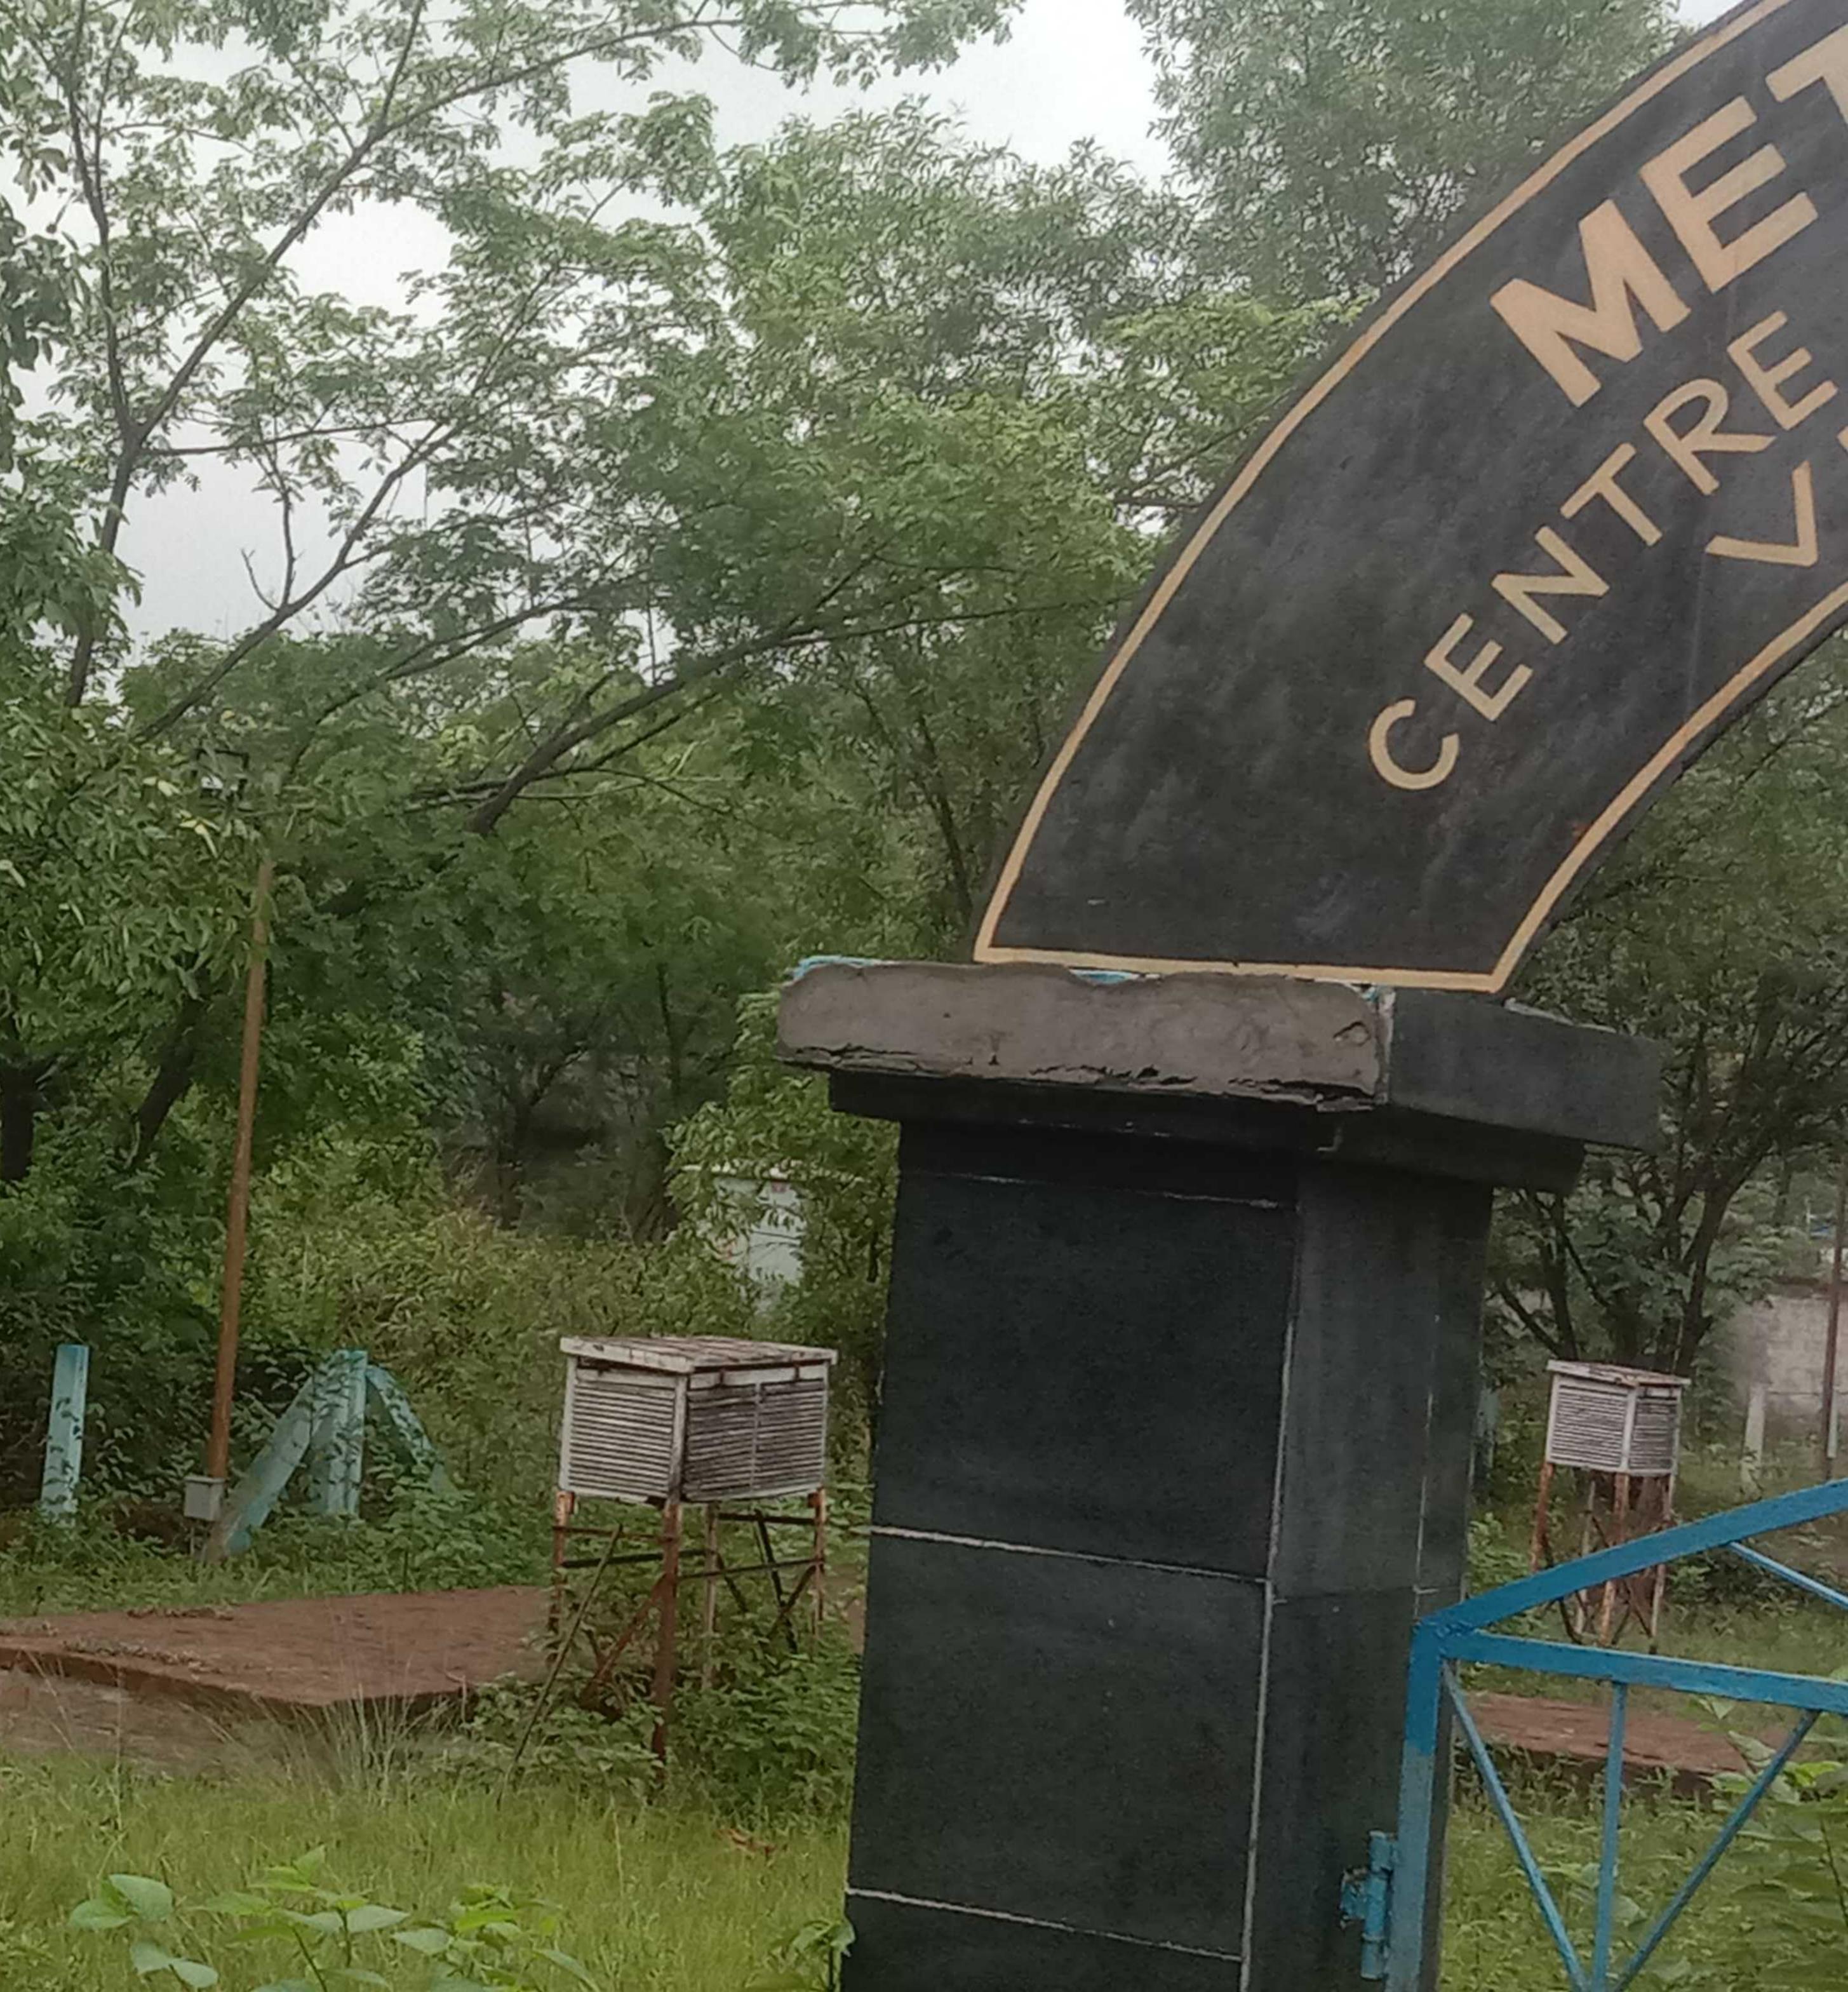

Lateritic soil and slope towards north east make some natural depressions. During rainy sessions this areas are filled with of water.

- The meteorological park set up in the university acts as a unique Centre for lending weather related data to local farmers, agriculturists and oceanographic researchers.
- The University started developing beverages like jam, jelly and honey in natural processes. Also the University taking iniatiative for Bee hives are maintained.
- The cashew nut trees in the campus are leased out for generation of financial resources.
- The rich flora of the campus promotes pollination and bio-diversity.

Vidyasagar University Meteorological Park 27.06.2023 09:20 22.42972, 87.30279 C8H3+PFH, Kabar Danga Rd, Tantigeria, Midnapore, West Bengal 721102

Vidyasagar University Meteorological Park 27.06.2023 09:19 22.42971, 87.30277 C8H3+PFH, Kabar Danga Rd, Tantigeria, Midnapore, West Bengal 721102

Vidyasagar University Meteorological Park 27.06.2023 09:19 22.42971, 87.30278 C8H3+PFH, Kabar Danga Rd, Tantigeria, Midnapore, West Bengal 721102

Vidyasagar University 14.06.2023 14:34 22.43054, 87.29628 C7JW+5HP, Midnapore, West Bengal 721102