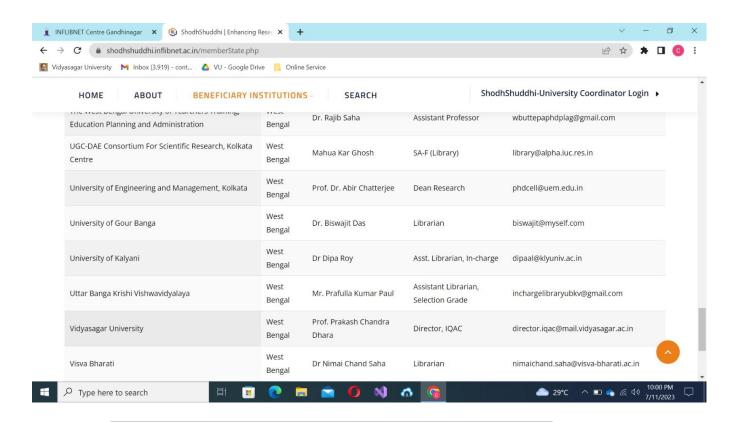

#### **VIDYASAGAR UNIVERSITY**

MIDNAPORE - 721102, WEST BENGAL, INDIA

We are Using "Ouriginal" software for plagiarism checking. University provides this service for all research Scholar and all faculties to check their research paper and thesis free of charges. Also the University as a mechanism to check Plagiarism of all thesis submitted to the Vidyasagar University for Ph.D. Degree and a certificate mentioning percentage of Plagiarism is issued for all the thesis. The University has a MOU with *Inflibnet* for Plagiarism checking software and uploading of all Ph.D. thesis in *Shodhganga* Portal.

Membership of Vidyasagar University with ShodhSuddhi

Phone (03222) 276455

website: http://www.vidyasagar.ac.in/