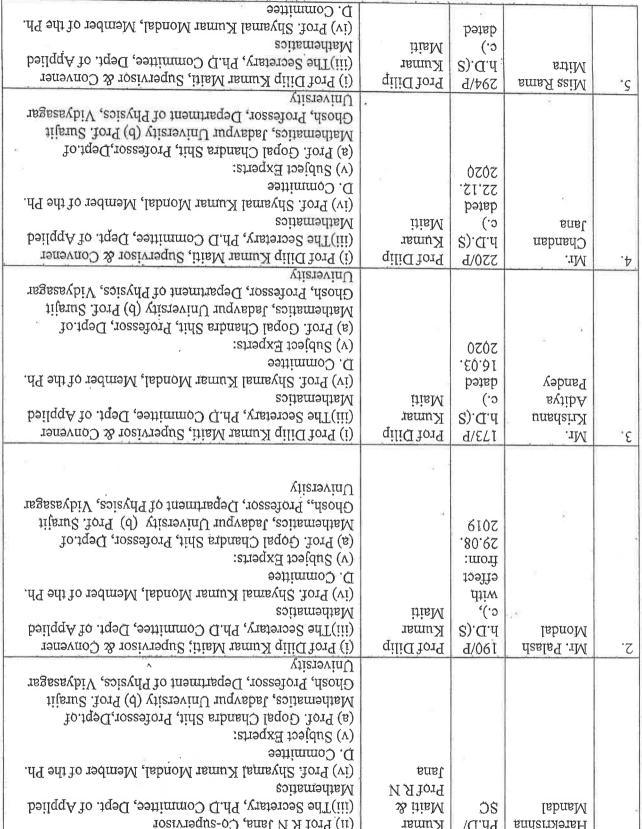

l, Member of the Ph. with (,0 Mathematics Maiti (iii) The Secretary, Ph.D Committee, Dept. of Applied Kumar S) (I.A Mondal (i) Prof Dilip Kumar Maiti; Supervisor & Convener Prof Dilip d/061 Mr. Palash 7. University Chosh, Professor, Department of Physics, Vidyasagar Mathematics, Jadavpur University (b) Prof. Surajit (a) Prof. Gopal Chandra Shit, Professor, Dept. of (v) Subject Experts: D. Committee (iv) Prof. Shyamal Kumar Mondal, Member of the Ph. lana Mathematics Prof R N (iii) The Secretary, Ph.D Committee, Dept. of Applied Maiti & ŻĊ. Mandal (ii) Prof R M Jana, Co-supervisor Harekrishna Kumar ЪР'Ъ\ (i) Prof Dilip Kumar Maiti, Supervisor & Convener Prof Dilip Mr. · I /8890 ,οM .φM Student Research Advisory Committee Reg, Supervisor Name of the IS committee for Students of DILIP KUMBER





| Mathematics, Jadavpur University (b) Prof. Surajit<br>Ghosh, Professor, Department of Physics, Vidyasagar<br>University |            |        |           |     |
|-------------------------------------------------------------------------------------------------------------------------|------------|--------|-----------|-----|
| (v) Subject Experts: (a) Prof. Gopal Chandra Shit, Professor, Dept. of                                                  |            | 1202   |           |     |
| D. Committee                                                                                                            |            | 12.11  |           |     |
| (iv) Prof. Shyamal Kumar Mondal, Member of the Ph.                                                                      |            | Dat