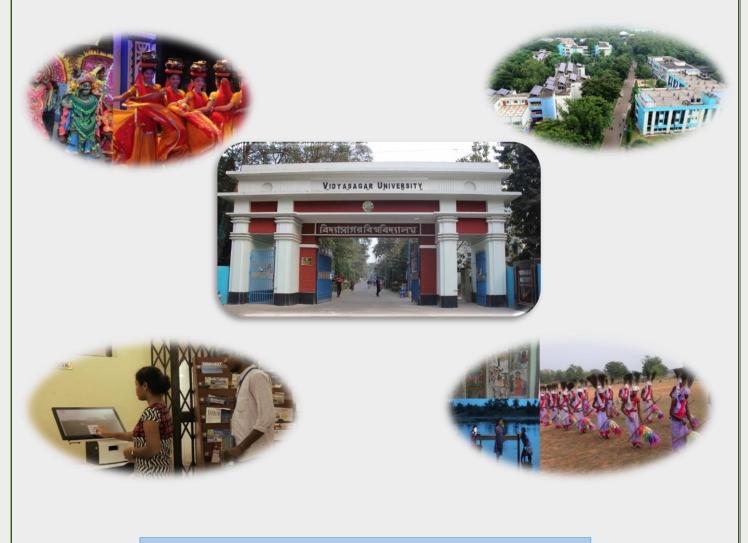

|                                       |           |           |           |          |
|        |             | CLOUD INFRASTRUCTURE & SERVIO  |                                       | 0         | 800000    |           |          |
|        | 22001010000 | ICT INFRASTRUCTURE FOR LIBRAR  | 0                                     | 0         | 1500000   | 1500000   | 1000     |
|        | 22001010000 |                                |                                       |           |           |           |          |
|        | 22001010000 | Sub Total:                     |                                       | 5768787   | 12800000  | 12800000  | 10300    |

Finance Office VIDYASAGAR UNIVERSAT-Midnapore - 721102, W.B.

Audit Officer VIDYASAGAR UNIVERSITY





# Vidyasagar University



Minutes of the Governing Council/ Syndicate/Board of Management related to research promotion policy adoption



# Vidyasagar University

## Midnapore, West Bengal

721102



VIDTASAGAR UNIVERSITY



Almoerare

A meeting of the committee to prepare the Research Policy" and "IPR Policy" of the university held on 07.02.2024 at 2.30 pm at IQAC Office.

### Member Present:

|            | Sl No     | Name                                                                                                                                                                                                                                                                                                              | Signature                                              |
|------------|-----------|-------