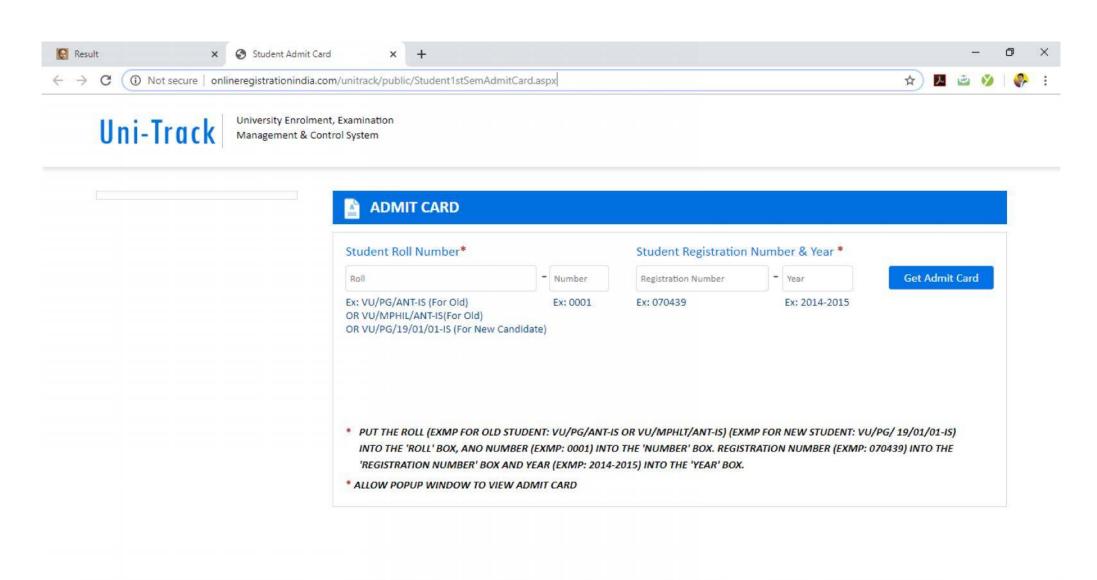

#### 6.2.3: Screen shots of user interfaces

Administration

**Finance and Accounts** 

**Student Admission and Support** 

**Examination** 

**E-Governance of Administration** 

## e-governance of Student Admission and Support