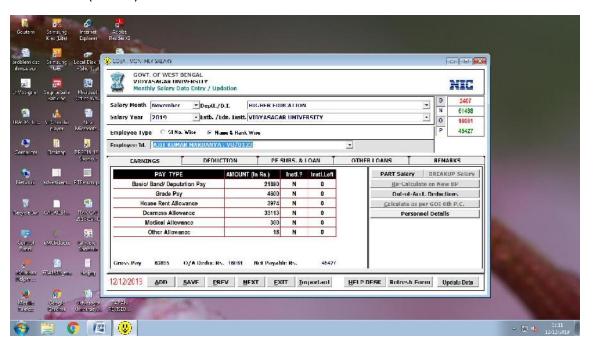

## Vidyasagar University



# Midnapore, West Bengal 721102

#### 6.2.3: Screen shots of user interfaces



Administration



**Finance and Accounts** 



**Student Admission and Support** 



**Examination** 



**E-Governance of Administration** 











### Vidyasagar University





# e-governance of Finance and Accounts



#### Cash Module(WEBEL)



| To The Manager, UCO Bank, Branch: Vidyasagar University Midnapore-721102 Sit.     | /IDYASAGAR UNIVE<br>Midnapore-721102<br>West Bengal | RSITY                       |                                | Date:13.11,2019  |              |
|-----------------------------------------------------------------------------------|-----------------------------------------------------|-----------------------------|--------------------------------|------------------|--------------|
| We authorize the Bank to debit our A/c n<br>Kindly do the needful at the earliest | o17480100003992 and<br>with ar, intimation to the l | credit the respective benef | iciary(ies) as per state       | ment through RTG | S/NEF1 mode. |
| SI. NName                                                                         | A