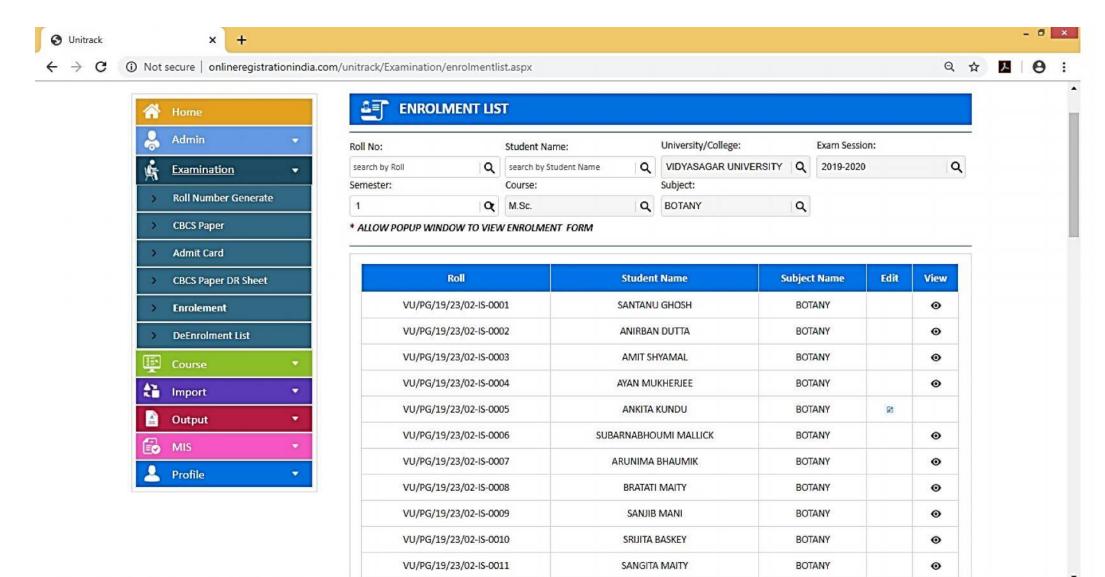

## e-governance Examination

|                                    | PART A TO                                                        |             | BY THE CAN                              |              | Candidate's Name                        |                                                  | UNIVERSITY                        |
|------------------------------------|------------------------------------------------------------------|-------------|-----------------------------------------|--------------|-----------------------------------------|--------------------------------------------------|-----------------------------------|
| L                                  |                                                                  |             | Registration                            | Type of      | Sub. Paper<br>Sem. Code Code Un         | Special 15824                                    |                                   |
| F                                  | USIN Num                                                         | ber         | Year                                    | Course       | Sem. Code Code Un                       | (If any)                                         |                                   |
|                                    |                                                                  | 0000        | 2010 (                                  | MA O         | 0 00 000 0                              |                                                  |                                   |
|                                    | 100000<br>20002                                                  |             |                                         | M.Com. C     |                                         |                                                  |                                   |
|                                    | 333333<br>333000                                                 |             |                                         | MEA C        |                                         | S D Theory O D D D D D D D D D D D D D D D D D D |                                   |
| 1                                  | 300800                                                           |             | 2015 (                                  | MGA C        | 0 00 000 0<br>0 00 000                  | Theory     O                                     |                                   |
|                                    | 000000<br>72777<br>889998                                        | 000         |                                         | Ph.D. C      | 6 0 0 0 0 0 0 0 0 0 0 0 0 0 0 0 0 0 0 0 | (7)<br>(8) Practicul                             |                                   |
|                                    | 888888<br>99999                                                  | 900         | 9 2018 O                                |              | 888<br>9 980                            | Candidate's Sign.                                | & Date Invigilator's Sign. & Date |
|                                    |                                                                  | 111         | 11111                                   | 11111        |                                         |                                                  | imminimi                          |
|                                    |                                                                  | •••         |                                         |              |                                         |                                                  | VIDYASAGAR                        |
| (                                  | PART B TO BE FILLED BY THE EXAMINER DETAILS OF MARKS OBTAINED    |             |                                         |              | USE ONLY BLUE/BLACK BALL PEN            | THEORY/PRACTICAL                                 | UNIVERSITY                        |
| -                                  | Q.No. MARKS                                                      |             | MARKS Q.No.                             |              | Subject                                 | 1                                                | [                                 |
| ١                                  | 01.                                                              | 09.         | 17.                                     |              | Code                                    |                                                  |                                   |
|                                    | 02.                                                              | 10.         | 18.                                     |              | Code                                    |                                                  |                                   |
|                                    | 03.                                                              | 11,         | 19.                                     |              | Unit                                    |                                                  | _r 1                              |
|                                    | 05.                                                              | 12.         | 20.                                     |              | Examiner                                |                                                  |                                   |
|                                    | 06.                                                              | 14.         | 22.                                     |              | Ckanimer                                | _                                                |                                   |
|                                    | 07.                                                              | 15.         | 23,                                     | i i          | 1                                       | -                                                |                                   |
|                                    | Total Marks Rounded off Marks                                    |             | 2. Signature of Office                  |              |                                         |                                                  |                                   |
|                                    | Total Marks                                                      |             | Rounde                                  | SO OIL WIGHE | Signature of Examiner                   | In-charge of Departmen                           | t L                               |
|                                    | (Total Marks)                                                    | n words     |                                         |              |                                         |                                                  |                                   |
| -                                  | No.                                                              | -           |                                         | ***********  |                                         |                                                  |                                   |
| I                                  | 111111                                                           | Ш           | 111111                                  | 1111         | 111111111111111                         | THEORY/PRACTICAL                                 | WIDYASAGAR                        |
| PART C TO BE MILED BY THE EMAINTER |                                                                  |             |                                         |              |                                         | UNIVERSITY                                       |                                   |
|                                    | TO BE FILLED BY TO BE FILLED BY THE EXAMINER THE SCRUTINEER Sub. |             |                                         |              | Paper                                   |                                                  |                                   |
|                                    | Marks Obta                                                       |             | Marks Obtain                            |              | e Code Unit                             |                                                  |                                   |
|                                    |                                                                  | 6           | 0 0 6                                   | 0 00         | 000 00                                  |                                                  |                                   |
| -                                  | 000                                                              | Õ           | 0 0 0                                   | 000          | 0 000 00<br>0 000 00                    | THE I BRY I HAVE BUY IN US BOAT                  |                                   |
| _                                  | 3 3                                                              | 3           | 3 9                                     |              | 0 333 33 Examiner                       |                                                  | Scrutineer                        |
| 噩                                  | 808868888<br>808868888                                           | 00000000000 | 070000000000000000000000000000000000000 | 5 5          | 5 5 5 5                                 |                                                  |                                   |
|                                    |                                                                  | 6           | (E) (B) (                               | 6) (         | 6 6 6 1                                 |                                                  |                                   |
|                                    | 0 0                                                              | 8           | 000                                     | 0 6          | n n n n n n n n n n n n n n n n n n n   |                                                  |                                   |