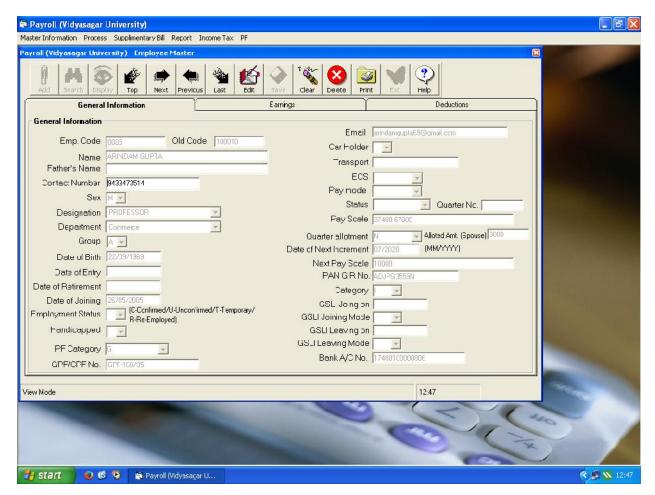

00         |              |
| 20 SUHAS KR. BARIK                                                                | 17480100005297                                      | UCO Bauk                    | UCBA0001748                    | 624,708,00       |              |
|                                                                                   |                                                     | TOTAL AMOUNT(F              | 2000                           | 542,015.00       |              |
| Jalu Wala                                                                         | a com                                               | Audit Officer Fi            | Thanking you, You's faithfully | Mary             | الم          |

E-banking



#### Financial Accounting System



**IFMS** 



#### Payroll(WEBEL)





#### POS



Tally ERP 9

## e-governance of Student Admission and Support

#### Personal Information Father's / Guardian's Name : Mother's name: Gender: Caste / Category: Religion Nationality w. w. Select Select Select Select Person with Disability - PWD (If seat available under this quota) ( Check Seats Distribution ) OYes ONo Whether Claim for Sports / Cultural Quota (If seat available under this quota) OYes ONo Address Information Family and Other Details Annual Income of your Family Vill / City .00 Vill / City India Rupees P.O. Whether BPL Category Post Office Yes No PIN **Blood Group** PIN Code Select

#### Step 3 of 4 (Photo & Signature Upload)



Photograph & Signature should be vivid and within 5KB to 75KB.

Before uploading the following documents plase