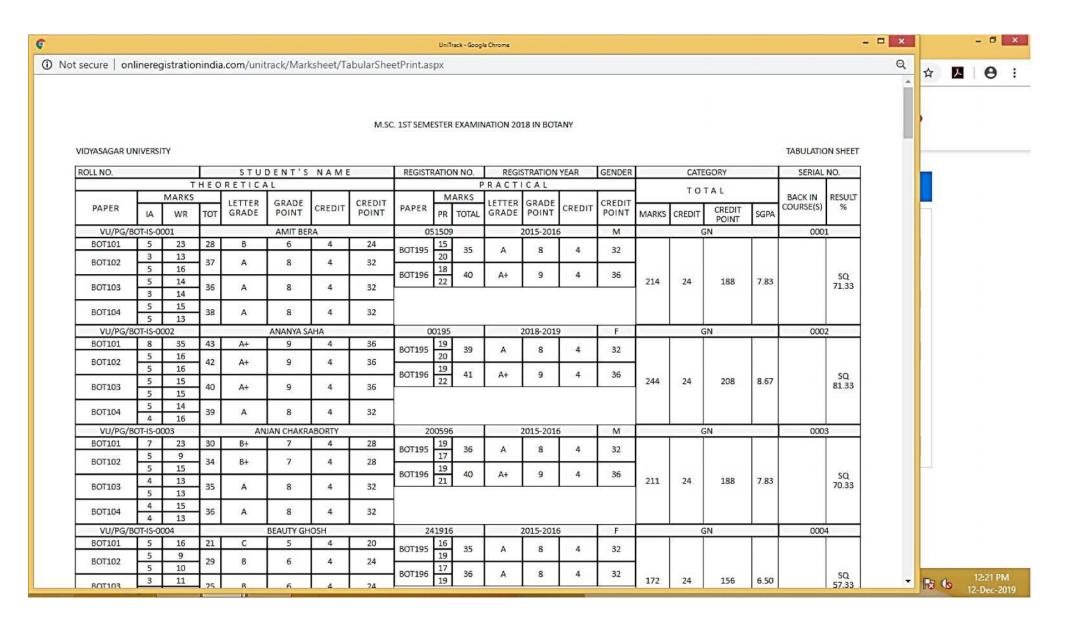

## e-governance Examination

|                                    | PART A TO                                                        |             | BY THE CAN                              |              | Candidate's Name                        |                                                  | UNIVERSITY                        |
|------------------------------------|------------------------------------------------------------------|-------------|-----------------------------------------|--------------|-----------------------------------------|--------------------------------------------------|-----------------------------------|
| L                                  |                                                                  |             | Registration                            | Type of      | Sub. Paper<br>Sem. Code Code Un         | Special 15824                                    |                                   |
| F                                  | USIN Num                                                         | ber         | Year                                    | Course       | Sem. Code Code Un                       | (If any)                                         |                                   |
|                                    |                                                                  | 0000        | 2010 (                                  | MA O         | 0 00 000 0                              |                                                  |                                   |
|                                    | 100000<br>20002                                                  |             |                                         | M.Com. C     |                                         |                                                  |                                   |
|                                    | 333333<br>333000                                                 |             |                                         | MEA C        |                                         | S D Theory O D D D D D D D D D D D D D D D D D D |                                   |
| 1                                  | 300800                                                           |             | 2015 (                                  | MGA C        | 0 00 000 0<br>0 00 000                  | Theory     O                                     |                                   |
|                                    | 000000<br>72777<br>889998                                        | 000         |                                         | Ph.D. C      | 6 0 0 0 0 0 0 0 0 0 0 0 0 0 0 0 0 0 0 0 | (7)<br>(8) Practicul                             |                                   |
|                                    | 888888<br>99999                                                  | 900         | 9 2018 O                                |              | 888<br>9 980                            | Candidate's Sign.                                | & Date Invigilator's Sign. & Date |
|                                    |                                                                  | 111         | 11111                                   | 11111        |                                         |                                                  | imminimi                          |
|                                    |                                                                  | •••         |                                         |              |                                         |                                                  | VIDYASAGAR                        |
| (                                  | PART B TO BE FILLED BY THE EXAMINER DETAILS OF MARKS OBTAINED    |             |                                         |              | USE ONLY BLUE/BLACK BALL PEN            | THEORY/PRACTICAL                                 | UNIVERSITY                        |
| -                                  | Q.No. MARKS                                                      |             | MARKS Q.No.                             |              | Subject                                 | 1                                                | [                                 |
| ١                                  | 01.                                                              | 09.         | 17.                                     |              | Code                                    |                                                  |                                   |
|                                    | 02.                                                              | 10.         | 18.                                     |              | Code                                    |                                                  |                                   |
|                                    | 03.                                                              | 11,         | 19.                                     |              | Unit                                    |                                                  | _r 1                              |
|                                    | 05.                                                              | 12.         | 20.                                     |              | Examiner                                |                                                  |                                   |
|                                    | 06.                                                              | 14.         | 22.                                     |              | Ckanimer                                | _                                                |                                   |
|                                    | 07.                                                              | 15.         | 23,                                     | i i          | 1                                       | -                                                |                                   |
|                                    | Total Marks Rounded off Marks                                    |             | 2. Signature of Office                  |              |                                         |                                                  |                                   |
|                                    | Total Marks                                                      |             | Rounde                                  | SO OIL WIGHE | Signature of Examiner                   | In-charge of Departmen                           | t L                               |
|                                    | (Total Marks)                                                    | n words     |                                         |              |                                         |                                                  |                                   |
| -                                  | No.                                                              | -           |                                         | ***********  |                                         |                                                  |                                   |
| I                                  | 111111                                                           | Ш           | 111111                                  | 1111         | 111111111111111                         | THEORY/PRACTICAL                                 | WIDYASAGAR                        |
| PART C TO BE MILED BY THE EMAINTER |                                                                  |             |                                         |              |                                         | UNIVERSITY                                       |                                   |
|                                    | TO BE FILLED BY TO BE FILLED BY THE EXAMINER THE SCRUTINEER Sub. |             |                                         |              | Paper                                   |                                                  |                                   |
|                                    | Marks Obta                                                       |             | Marks Obtain                            |              | e Code Unit                             |                                                  |                                   |
|                                    |                                                                  | 6           | 0 0 6                                   | 0 00         | 000 00                                  |                                                  |                                   |
| -                                  | 000                                                              | Õ           | 0 0 0                                   | 000          | 0 000 00<br>0 000 00                    | THE I BRY I HAVE BUY IN US BOAT                  |                                   |
| _                                  | 3 3                                                              | 3           | 3 9                                     |              | 0 333 33 Examiner                       |                                                  | Scrutineer                        |
| 噩                                  | 808868888<br>808868888                                           | 00000000000 | 070000000000000000000000000000000000000 | 5 5          | 5 5 5 5                                 |                                                  |                                   |
|                                    |                                                                  | 6           | (E) (B) (                               | 6) (         | 6 6 6 1                                 |                                                  |                                   |
|                                    | 0 0                                                              | 8           | 000                                     | 0 6          | n n n n n n n n n n n n n n n n n n n   |                                                  |                                   |