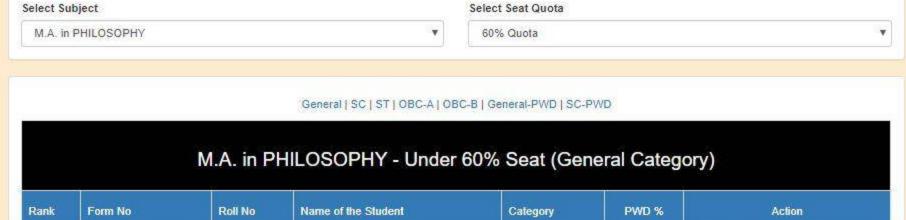

| Rank | Form No      | Roll No | Name of the Student | Category | PWD % | Action                                        |
|------|--------------|---------|---------------------|----------|-------|-----------------------------------------------|
| 1    | E-2019107871 | PHI/82  | MONI JANA           | GENERAL  |       | Admission Fees Paid<br>Provisionally Admitted |
| 2    | E-2019103241 | PHI/53  | INDRAJIT MAITY      | GENERAL  |       | Login to Take Admission                       |
| 3    | E-2019103618 | PHI/2   | AMIR SING           | ST       |       | Admission Fees Paid<br>Provisionally Admitted |
| 4    | E-2019104466 | PHI/12  | ANIRBAN MAITI       | GENERAL  | Î     | Login to Take Admission                       |
| 5    | E-2019103672 | PHI/50  | GITANJALI DAS       | GENERAL  |       | Admission Fees Paid<br>Provisionally Admitted |