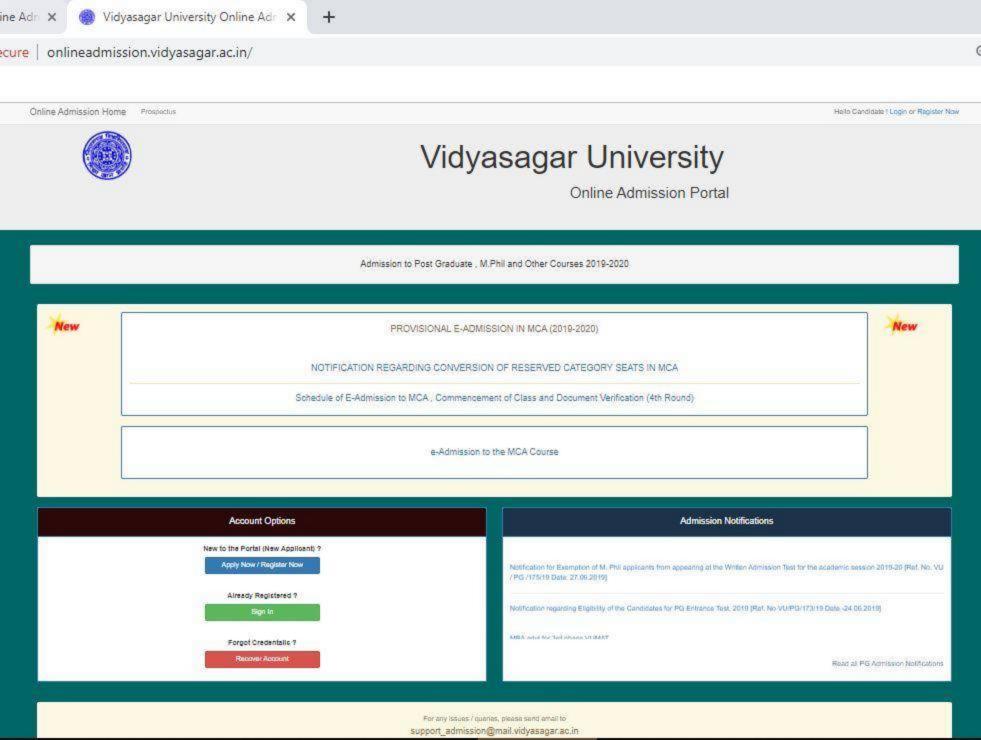

## Vidyasagar University

### Vidyasagar University

## Vidyasagar University

Online Admission Portal

My Account Home

**Payment Option** 

Online Payment (Debit Card / Credit Card / Net Banking etc.)

Start Online Payment