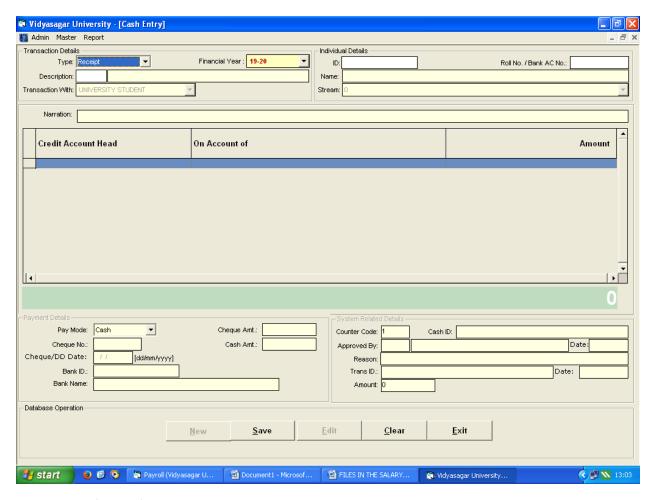

#### Cash Module(WEBEL)

| To The Manager, UCO Bank, Branch: Vidyasagar University Midnapore-721102 Sit.     | /IDYASAGAR UNIVE<br>Midnapore-721102<br>West Bengal | RSITY                       |                                | Date:13.11,2019  |              |
|-----------------------------------------------------------------------------------|-----------------------------------------------------|-----------------------------|--------------------------------|------------------|--------------|
| We authorize the Bank to debit our A/c n<br>Kindly do the needful at the earliest | o17480100003992 and<br>with ar, intimation to the l | credit the respective benef | iciary(ies) as per state       | ment through RTG | S/NEF1 mode. |
| SI. NName                                                                         | Account No.                                         | Bank                        | IESC Code                      | Amount           | Remarks      |
| SUNIL KUMAR BASU                                                                  | 31011107204                                         | State Bank of India         | SBIN0011385                    | (8,000.00        |              |
| 2 ARINDAM DAS                                                                     | 34007412868                                         | State Bank of India         | SB1N0014098                    | 18,700.00        |              |
| 3 AMRII KAMMILVA                                                                  | 17480110060445                                      | UCO Bank                    | UCBA0001748                    | 41,400.00        |              |
| 4 MANOJIT BHATTACHARYA                                                            | 17480110038697                                      | UCO Bank                    | UCBA0001748                    | £30,000,00       |              |
| 5 SOUMYAKANTI PANDA (                                                             | 17480110078082                                      | UCO Bank                    | UCBA0001748                    | 28,750.00        |              |
| 6 JOYDEB SARDAR /                                                                 | 17483211013228                                      | UCO Bande                   | UCBA0001748                    | 14,000.00        |              |
| 7 LAL MOHAMMAD (                                                                  | 17480110074039                                      | UCO Bank                    | UCBA0001748                    | /14.000.00       |              |
| 8 SUMAN DAS <                                                                     | 17483211012009                                      | UCO Bank                    | UCBA0001748                    | 728,750.00       |              |
| 9 KRISHNENDU BERA                                                                 | 17480110081471                                      | UCO Bank                    | UCBA0001748                    | (18,700.00       |              |
| 10 SASTI GOPAL DAS .                                                              | 33984133209                                         | State Bank of India         | SEIN0014355                    | v10,000.00       |              |
| II ASHIS DAS C                                                                    | 0788050045359                                       | United Bank of India        | UTBI0SPBC34                    | (1,500.00        |              |
| 12 TARA SANKAR DEY                                                                | 17480110040188                                      | HCO Bank                    | UCBA0001748                    | (130,211.00      |              |
| 13 ICSSR,NEW DELHI                                                                | 84741810150001                                      | CANARA BANK                 | CNRB0008474                    | 67,275.00        |              |
| 14 JAGADISH MAHATA                                                                | 17480100004033                                      | UCO Bank                    | UCBA0001748                    | 5,025.00         |              |
| 15 RATAN MISHRA                                                                   | 17480110009789                                      | UCO Bank                    | UCBA0001748                    | 750.00           |              |
| 16 WEE WERKS INDIA PVT.LTD 6                                                      | WEBWH54448                                          | ICICI BANK                  | ICIC0000104                    | 55,400.00        |              |
| 17 DIPANKAR MAJUMDAR                                                              | 17480110063330                                      | UCO Bank                    | UCBA0001748                    | 29,204.00        |              |
| 18 KALLOL CHOSAL (                                                                | 30598264715                                         | State Bank of India         | SBIN0011385                    | 5,742.00         |              |
| 19 PRASANTA SHEET V                                                               | 17480100002795                                      | UCO Bank                    | UCBA0001748                    | 9,900.00         |              |
| 20 SUHAS KR. BARIK                                                                | 17480100005297                                      | UCO Bauk                    | UCBA0001748                    | 624,708,00       |              |
|                                                                                   |                                                     | TOTAL AMOUNT(F              | 2000                           | 542,015.00       |              |
| Jalu Wala                                                                         | a com                                               | Audit Officer Fi            | Thanking you, You's faithfully | Mary             | الم          |

E-banking