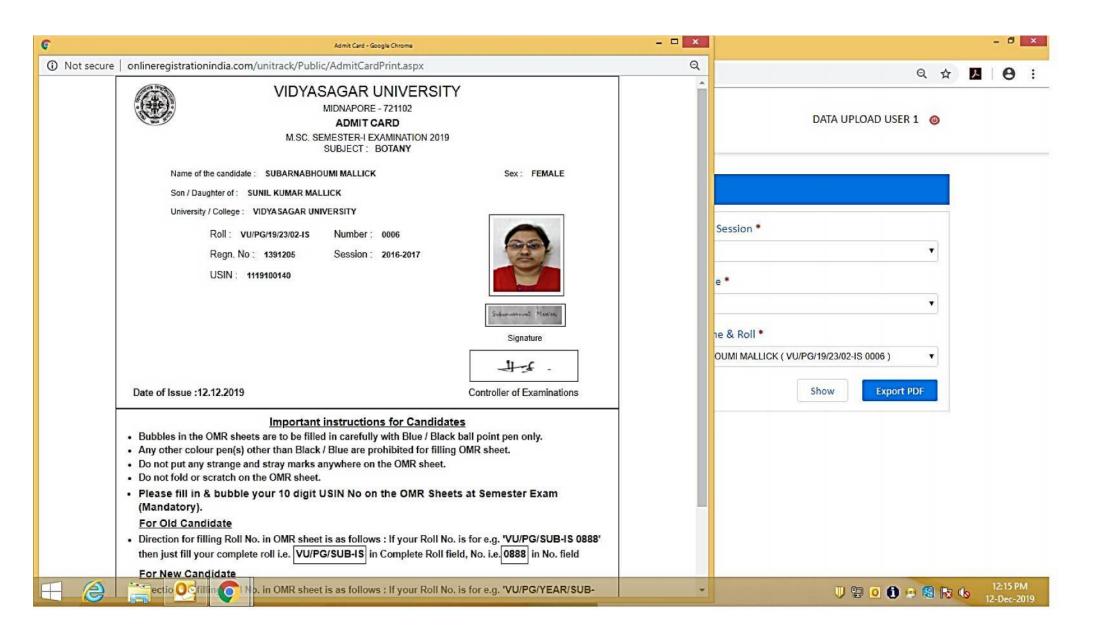

## e-governance Examination

|                                    | PART A TO                                                        |             | BY THE CAN                              |              | Candidate's Name                        |                                                  | UNIVERSITY                        |
|------------------------------------|------------------------------------------------------------------|-------------|-----------------------------------------|--------------|-----------------------------------------|--------------------------------------------------|-----------------------------------|
| L                                  |                                                                  |             | Registration                            | Type of      | Sub. Paper<br>Sem. Code Code Un         | Special 15824                                    |                                   |
| F                                  | USIN Num                                                         | ber         | Year                                    | Course       | Sem. Code Code Un                       | (If any)                                         |                                   |
|                                    |                                                                  | 0000        | 2010 (                                  | MA O         | 0 00 000 0                              |                                                  |                                   |
|                                    | 100000<br>20002                                                  |             |                                         | M.Com. C     |                                         |                                                  |                                   |
|                                    | 333333<br>333000                                                 |             |                                         | MEA C        |                                         | S D Theory O D D D D D D D D D D D D D D D D D D |                                   |
| 1                                  | 300800                                                           |             | 2015 (                                  | MGA C        | 0 00 000 0<br>0 00 000                  | Theory     O                                     |                                   |
|                                    | 000000<br>72777<br>889998                                        | 000         |                                         | Ph.D. C      | 6 0 0 0 0 0 0 0 0 0 0 0 0 0 0 0 0 0 0 0 | (7)<br>(8) Practicul                             |                                   |
|                                    | 888888<br>99999                                                  | 900         | 9 2018 O                                |              | 888<br>9 980                            | Candidate's Sign.                                | & Date Invigilator's Sign. & Date |
|                                    |                                                                  | 111         | 11111                                   | 11111        |                                         |                                                  | imminimi                          |
|                                    |                                                                  | •••         |                                         |              |                                         |                                                  | VIDYASAGAR                        |
| (                                  | PART B TO BE FILLED BY THE EXAMINER DETAILS OF MARKS OBTAINED    |             |                                         |              | USE ONLY BLUE/BLACK BALL PEN            | THEORY/PRACTICAL                                 | UNIVERSITY                        |
| -                                  | Q.No. MARKS                                                      |             | MARKS Q.No.                             |              | Subject                                 | 1                                                | [                                 |
| ١                                  | 01.                                                              | 09.         | 17.                                     |              | Code                                    |                                                  |                                   |
|                                    | 02.                                                              | 10.         | 18.                                     |              | Code                                    |                                                  |                                   |
|                                    | 03.                                                              | 11,         | 19.                                     |              | Unit                                    |                                                  | _r 1                              |
|                                    | 05.                                                              | 12.         | 20.                                     |              | Examiner                                |                                                  |                                   |
|                                    | 06.                                                              | 14.         | 22.                                     |              | Ckanimer                                | _                                                |                                   |
|                                    | 07.                                                              | 15.         | 23,                                     | i i          | 1                                       | -                                                |                                   |
|                                    | Total Marks Rounded off Marks                                    |             | 2. Signature of Office                  |              |                                         |                                                  |                                   |
|                                    | Total Marks                                                      |             | Rounde                                  | SO OIL WIGHE | Signature of Examiner                   | In-charge of Departmen                           | t L                               |
|                                    | (Total Marks)                                                    | n words     |                                         |              |                                         |                                                  |                                   |
| -                                  | No.                                                              | -           |                                         | ***********  |                                         |                                                  |                                   |
| I                                  | 111111                                                           | Ш           | 111111                                  | 1111         | 111111111111111                         | THEORY/PRACTICAL                                 | WIDYASAGAR                        |
| PART C TO BE MILED BY THE EMAINTER |                                                                  |             |                                         |              |                                         | UNIVERSITY                                       |                                   |
|                                    | TO BE FILLED BY TO BE FILLED BY THE EXAMINER THE SCRUTINEER Sub. |             |                                         |              | Paper                                   |                                                  |                                   |
|                                    | Marks Obta                                                       |             | Marks Obtain                            |              | e Code Unit                             |                                                  |                                   |
|                                    |                                                                  | 6           | 0 0 6                                   | 0 00         | 000 00                                  |                                                  |                                   |
| -                                  | 000                                                              | Õ           | 0 0 0                                   | 000          | 0 000 00<br>0 000 00                    | THE I BRY I HAVE BUY IN US BOAT                  |                                   |
| _                                  | 3 3                                                              | 3           | 3 9                                     |              | 0 333 33 Examiner                       |                                                  | Scrutineer                        |
| 噩                                  | 808868888<br>808868888                                           | 00000000000 | 070000000000000000000000000000000000000 | 5 5          | 5 5 5 5                                 |                                                  |                                   |
|                                    |                                                                  | 6           | (E) (B) (                               | 6) (         | 6 6 6 1                                 |                                                  |                                   |
|                                    | 0 0                                                              | 8           | 000                                     | 0 6          | n n n n n n n n n n n n n n n n n n n   |                                                  |                                   |