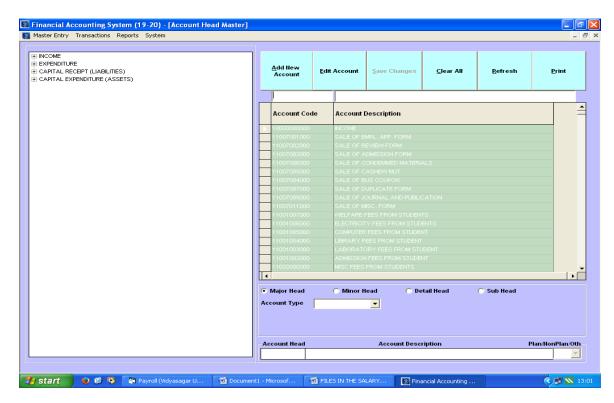

| UCBA0001748                    | 9,900.00         |              |
| 20 SUHAS KR. BARIK                                                                | 17480100005297                                      | UCO Bauk                    | UCBA0001748                    | 624,708,00       |              |
|                                                                                   |                                                     | TOTAL AMOUNT(F              | 2000                           | 542,015.00       |              |
| Jalu Wala                                                                         | a com                                               | Audit Officer Fi            | Thanking you, You's faithfully | Mary             | الم          |

E-banking



#### Financial Accounting System



**IFMS** 



#### Payroll(WEBEL)





#### POS



Tally ERP 9

## e-governance of Student Admission and Support

#### Personal Information Father's / Guardian's Name : Mother's name: Gender: Caste / Category: Religion Nationality w. w. Select Select Select Select Person with Disability - PWD (If seat available under this quota) ( Check Seats Distribution ) OYes ONo Whether Claim for Sports / Cultural Quota (If seat available under this quota) OYes ONo Address Information Family and Other Details Annual Income of your Family Vill / City .00 Vill / City India Rupees P.O. Whether BPL Category Post Office Yes No PIN **Blood Group** PIN Code Select

#### Step 3 of 4 (Photo & Signature Upload)



Photograph & Signature should be vivid and within 5KB to 75KB.