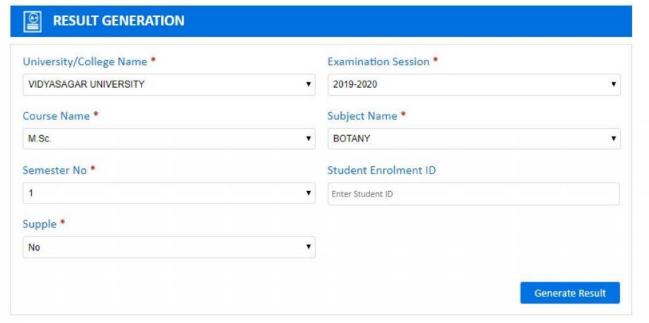

## e-governance Examination

|                                    | PART A TO                                                        |             | BY THE CAN                              |              | Candidate's Name                        |                                                  | UNIVERSITY                        |
|------------------------------------|------------------------------------------------------------------|-------------|-----------------------------------------|--------------|-----------------------------------------|--------------------------------------------------|-----------------------------------|
| L                                  |                                                                  |             | Registration                            | Type of      | Sub. Paper<br>Sem. Code Code Un         | Special 15824                                    |                                   |
| F                                  | USIN Num                                                         | ber         | Year                                    | Course       | Sem. Code Code Un                       | (If any)                                         |                                   |
|                                    |                                                                  | 0000        | 2010 (                                  | MA O         | 0 00 000 0                              |                                                  |                                   |
|                                    | 100000<br>20002                                                  |             |                                         | M.Com. C     |                                         |                                                  |                                   |
|                                    | 333333<br>333000                                                 |             |                                         | MEA C        |                                         | S D Theory O D D D D D D D D D D D D D D D D D D |                                   |
| 1                                  | 300800                                                           |             | 2015 (                                  | MGA C        | 0 00 000 0<br>0 00 000                  | Theory     O                                     |                                   |
|                                    | 000000<br>72777<br>889998                                        | 000         |                                         | Ph.D. C      | 6 0 0 0 0 0 0 0 0 0 0 0 0 0 0 0 0 0 0 0 | (7)<br>(8) Practicul                             |                                   |
|                                    | 888888<br>99999                                                  | 900         | 9 2018 O                                |              | 888<br>9 980                            | Candidate's Sign.                                | & Date Invigilator's Sign. & Date |
|                                    |                                                                  | 111         | 11111                                   | 11111        |                                         |                                                  | imminimi                          |
|                                    |                                                                  | •••         |                                         |              |                                         |                                                  | VIDYASAGAR                        |
| (                                  | PART B TO BE FILLED BY THE EXAMINER DETAILS OF MARKS OBTAINED    |             |                                         |              | USE ONLY BLUE/BLACK BALL PEN            | THEORY/PRACTICAL                                 | UNIVERSITY                        |
| -                                  | Q.No. MARKS                                                      |             | MARKS Q.No.                             |              | Subject                                 | 1                                                | [                                 |
| ١                                  | 01.                                                              | 09.         | 17.                                     |              | Code                                    |                                                  |                                   |
|                                    | 02.                                                              | 10.         | 18.                                     |              | Code                                    |                                                  |                                   |
|                                    | 03.                                                              | 11,         | 19.                                     |              | Unit                                    |                                                  | _r 1                              |
|                                    | 05.                                                              | 12.         | 20.                                     |              | Examiner                                |                                                  |                                   |
|                                    | 06.                                                              | 14.         | 22.                                     |              | Ckanimer                                | _                                                |                                   |
|                                    | 07.                                                              | 15.         | 23,                                     | i i          | 1                                       | -                                                |                                   |
|                                    | Total Marks Rounded off Marks                                    |             | 2. Signature of Office                  |              |                                         |                                                  |                                   |
|                                    | Total Marks                                                      |             | Rounde                                  | SO OIL WIGHE | Signature of Examiner                   | In-charge of Departmen                           | t L                               |
|                                    | (Total Marks)                                                    | n words     |                                         |              |                                         |                                                  |                                   |
| -                                  | No.                                                              | -           |                                         | ***********  |                                         |                                                  |                                   |
| I                                  | 111111                                                           | Ш           | 111111                                  | 1111         | 111111111111111                         | THEORY/PRACTICAL                                 | WIDYASAGAR                        |
| PART C TO BE MILED BY THE EMAINTER |                                                                  |             |                                         |              |                                         | UNIVERSITY                                       |                                   |
|                                    | TO BE FILLED BY TO BE FILLED BY THE EXAMINER THE SCRUTINEER Sub. |             |                                         |              | Paper                                   |                                                  |                                   |
|                                    | Marks Obta                                                       |             | Marks Obtain                            |              | e Code Unit                             |                                                  |                                   |
|                                    |                                                                  | 6           | 0 0 6                                   | 0 00         | 000 00                                  |                                                  |                                   |
| -                                  | 000                                                              | Õ           | 0 0 0                                   | 000          | 0 000 00<br>0 000 00                    | THE I BRY I HAVE BUY IN US BOAT                  |                                   |
| _                                  | 3 3                                                              | 3           | 3 9                                     |              | 0 333 33 Examiner                       |                                                  | Scrutineer                        |
| 噩                                  | 808868888<br>808868888                                           | 00000000000 | 070000000000000000000000000000000000000 | 5 5          | 5 5 5 5                                 |                                                  |                                   |
|                                    |                                                                  | 6           | (E) (B) (                               | 6) (         | 6 6 6 1                                 |                                                  |                                   |
|                                    | 0 0                                                              | 8           | 000                                     | 0 6          | n n n n n n n n n n n n n n n n n n n   |                                                  |                                   |