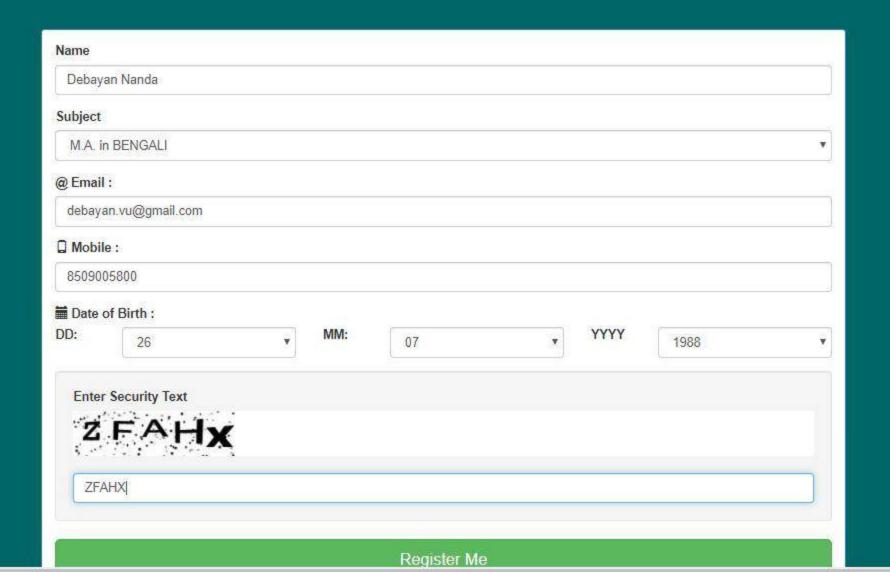

nd belief. And if ever any information provided by me is found to be incorrect, my provisional admission may be cancelled forthwith at any stage of my study and I shall be liable to such disciplinary action that the University may deem fit.

For further course of action, the candidate is advised to follow the university website.

This acknowledgement slip is being issued subject to the terms and conditions applicable for payment of fees through Netbanking as detail on our website.

Note: The University reserves the right to reverse any payment effected by applicant through Netbank, in situation where ultimately the University is not in a position to retain such payment, on the ground of unauthorised usage of the mode through which settlement has been made.





#### New User Registration



## e-governance Examination

















































































































































|                                    | PART A TO                                                        |             | BY THE CAN                              |              | Candidate's Name                        |                                                  | UNIVERSITY                        |
|------------------------------------|------------------------------------------------------------------|-------------|-----------------------------------------|--------------|-----------------------------------------|--------------------------------------------------|-----------------------------------|
| L