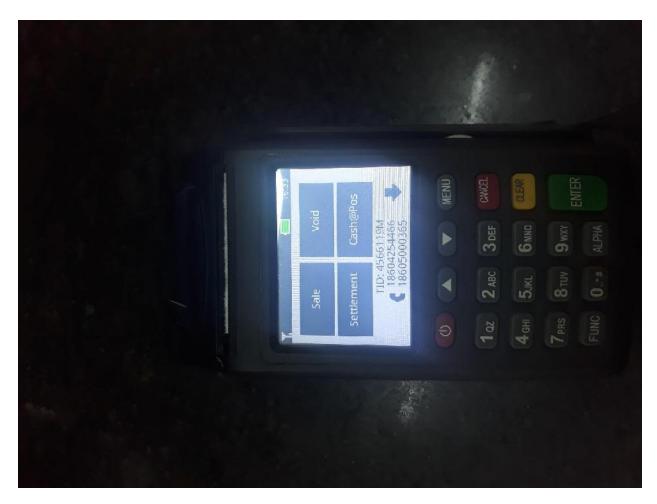

|
| 20 SUHAS KR. BARIK                                                                | 17480100005297                                      | UCO Bauk                    | UCBA0001748                    | 624,708,00       |              |
|                                                                                   |                                                     | TOTAL AMOUNT(F              | 2000                           | 542,015.00       |              |
| Jalu Wala                                                                         | a com                                               | Audit Officer Fi            | Thanking you, You's faithfully | Mary             | الم          |

E-banking



#### Financial Accounting System



**IFMS** 



#### Payroll(WEBEL)





#### POS



Tally ERP 9

## e-governance of Student Admission and Support

#### Personal Information Father's / Guardian's Name : Mother's name: Gender: Caste / Category: Religion Nationality w. w. Select Select Select Select Person with Disability - PWD (If seat available under this quota) ( Check Seats Distribution ) OYes ONo Whether Claim for Sports / Cultural Quota (If seat available under this quota) OYes ONo Address Information Family and Other Details Annual Income of your Family Vill / City .00 Vill / City India Rupees P.O. Whether BPL Category Post Office Yes No PIN **Blood Group** PIN Code Select

#### Step 3 of 4 (Photo & Signature Upload)



Photograph & Signature should be vivid and within 5KB to 75KB.

Before uploading the following documents plase read the Guidelines for A