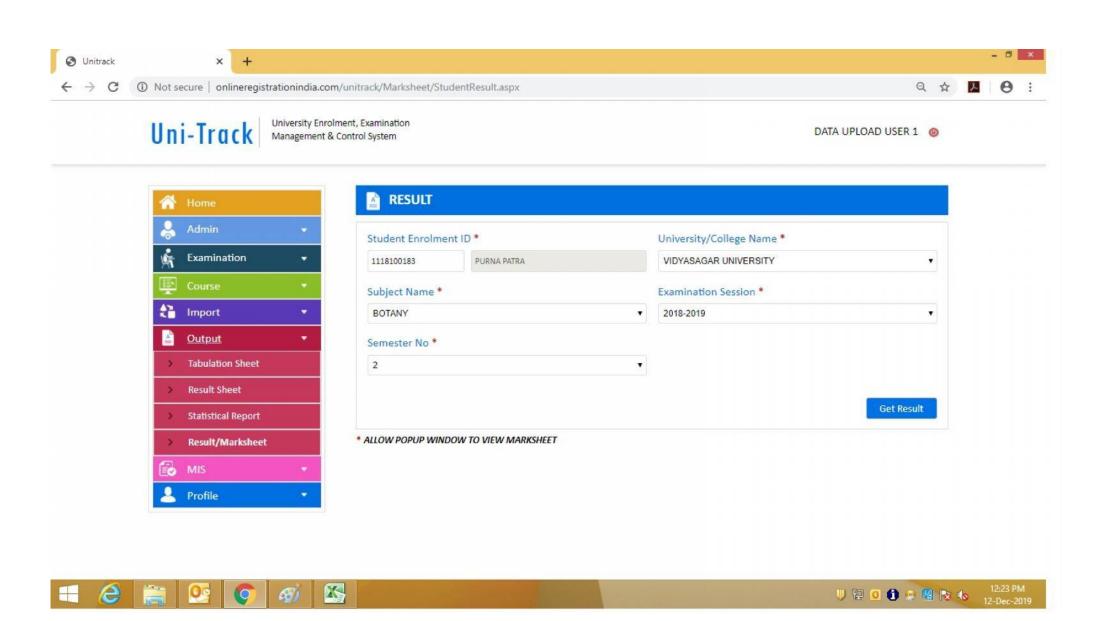

## e-governance Examination

|                                    | PART A TO                                                        |             | BY THE CAN                              |              | Candidate's Name                        |                                                  | UNIVERSITY                        |
|------------------------------------|------------------------------------------------------------------|-------------|-----------------------------------------|--------------|-----------------------------------------|--------------------------------------------------|-----------------------------------|
| L                                  |                                                                  |             | Registration                            | Type of      | Sub. Paper<br>Sem. Code Code Un         | Special 15824                                    |                                   |
| F                                  | USIN Num                                                         | ber         | Year                                    | Course       | Sem. Code Code Un                       | (If any)                                         |                                   |
|                                    |                                                                  | 0000        | 2010 (                                  | MA O         | 0 00 000 0                              |                                                  |                                   |
|                                    | 100000<br>20002                                                  |             |                                         | M.Com. C     |                                         |                                                  |                                   |
|                                    | 333333<br>333000                                                 |             |                                         | MEA C        |                                         | S D Theory O D D D D D D D D D D D D D D D D D D |                                   |
| 1                                  | 300800                                                           |             | 2015 (                                  | MGA C        | 0 00 000 0<br>0 00 000                  | Theory     O                                     |                                   |
|                                    | 000000<br>72777<br>889998                                        | 000         |                                         | Ph.D. C      | 6 0 0 0 0 0 0 0 0 0 0 0 0 0 0 0 0 0 0 0 | (7)<br>(8) Practicul                             |                                   |
|                                    | 888888<br>99999                                                  | 900         | 9 2018 O                                |              | 888<br>9 980                            | Candidate's Sign.                                | & Date Invigilator's Sign. & Date |
|                                    |                                                                  | 111         | 11111                                   | 11111        |                                         |                                                  | imminimi                          |
|                                    |                                                                  | •••         |                                         |              |                                         |                                                  | VIDYASAGAR                        |
| (                                  | PART B TO BE FILLED BY THE EXAMINER DETAILS OF MARKS OBTAINED    |             |                                         |              | USE ONLY BLUE/BLACK BALL PEN            | THEORY/PRACTICAL                                 | UNIVERSITY                        |
| -                                  | Q.No. MARKS                                                      |             | MARKS Q.No.                             |              | Subject                                 | 1                                                | [                                 |
| ١                                  | 01.                                                              | 09.         | 17.                                     |              | Code                                    |                                                  |                                   |
|                                    | 02.                                                              | 10.         | 18.                                     |              | Code                                    |                                                  |                                   |
|                                    | 03.                                                              | 11,         | 19.                                     |              | Unit                                    |                                                  | _r 1                              |
|                                    | 05.                                                              | 12.         | 20.                                     |              | Examiner                                |                                                  |                                   |
|                                    | 06.                                                              | 14.         | 22.                                     |              | Ckanimer                                | _                                                |                                   |
|                                    | 07.                                                              | 15.         | 23,                                     | i i          | 1                                       | -                                                |                                   |
|                                    | Total Marks Rounded off Marks                                    |             | 2. Signature of Office                  |              |                                         |                                                  |                                   |
|                                    | Total Marks                                                      |             | Rounde                                  | SO OIL WIGHE | Signature of Examiner                   | In-charge of Departmen                           | t L                               |
|                                    | (Total Marks)                                                    | n words     |                                         |              |                                         |                                                  |                                   |
| -                                  | No.                                                              | -           |                                         | ***********  |                                         |                                                  |                                   |
| I                                  | 111111                                                           | Ш           | 111111                                  | 1111         | 111111111111111                         | THEORY/PRACTICAL                                 | WIDYASAGAR                        |
| PART C TO BE MILED BY THE EMAINTER |                                                                  |             |                                         |              |                                         | UNIVERSITY                                       |                                   |
|                                    | TO BE FILLED BY TO BE FILLED BY THE EXAMINER THE SCRUTINEER Sub. |             |                                         |              | Paper                                   |                                                  |                                   |
|                                    | Marks Obta                                                       |             | Marks Obtain                            |              | e Code Unit                             |                                                  |                                   |
|                                    |                                                                  | 6           | 0 0 6                                   | 0 00         | 000 00                                  |                                                  |                                   |
| -                                  | 000                                                              | Õ           | 0 0 0                                   | 000          | 0 000 00<br>0 000 00                    | THE I BRY I HAVE BUY IN US BOAT                  |                                   |
| _                                  | 3 3                                                              | 3           | 3 9                                     |              | 0 333 33 Examiner                       |                                                  | Scrutineer                        |
| 噩                                  | 808868888<br>808868888                                           | 00000000000 | 070000000000000000000000000000000000000 | 5 5          | 5 5 5 5                                 |                                                  |                                   |
|                                    |                                                                  | 6           | (E) (B) (                               | 6) (         | 6 6 6 1                                 |                                                  |                                   |
|                                    | 0 0                                                              | 8           | 000                                     | 0 6          | n n n n n n n n n n n n n n n n n n n   |                                                  |                                   |