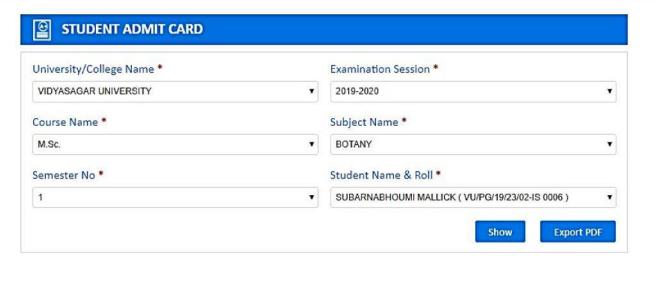

#### 6.2.3: Screen shots of user interfaces

Administration

**Finance and Accounts** 

**Student Admission and Support** 

**Examination** 

**E-Governance of Administration** 