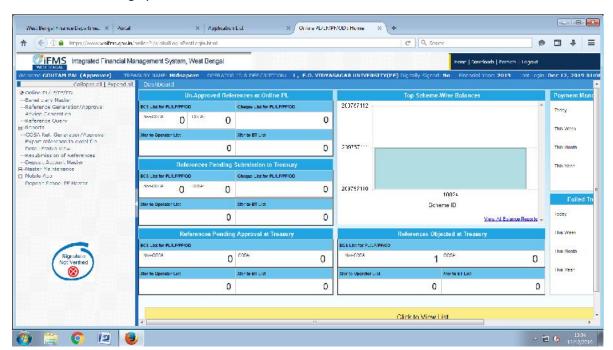

| 9,900.00         |              |
| 20 SUHAS KR. BARIK                                                                | 17480100005297                                      | UCO Bauk                    | UCBA0001748                    | 624,708,00       |              |
|                                                                                   |                                                     | TOTAL AMOUNT(F              | 2000                           | 542,015.00       |              |
| Jalu Wala                                                                         | a com                                               | Audit Officer Fi            | Thanking you, You's faithfully | Mary             | الم          |

E-banking



#### Financial Accounting System



**IFMS** 



#### Payroll(WEBEL)





#### POS



Tally ERP 9

## e-governance of Student Admission and Support

#### Personal Information Father's / Guardian's Name : Mother's name: Gender: Caste / Category: Religion Nationality w. w. Select Select Select Select Person with Disability - PWD (If seat available under this quota) ( Check Seats Distribution ) OYes ONo Whether Claim for Sports / Cultural Quota (If seat available under this quota) OYes ONo Address Information Family and Other Details Annual Income of your Family Vill / City .00 Vill / City India Rupees P.O. Whether BPL Category Post Office Yes No PIN **Blood Group** PIN Code Select

#### Step 3 of 4 (Photo & Signature Upload)



Photograph & Signature should be vivid and within 5KB to 75KB.

Before uploading the following doc