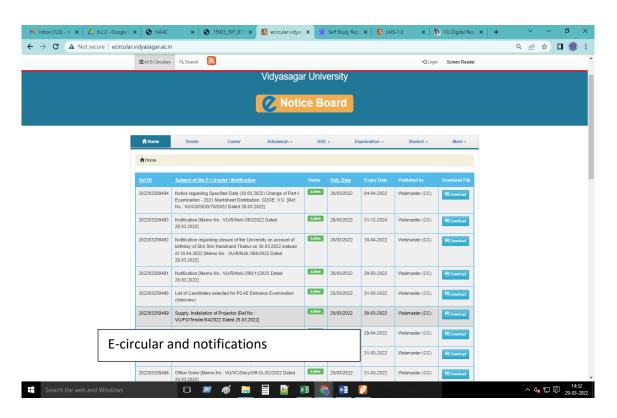

## Vidyasagar University



# Midnapore, West Bengal 721102

#### 6.2.3: Screen shots of user interfaces



Administration



**Finance and Accounts** 



**Student Admission and Support** 



**Examination** 



**E-Governance of Administration** 











### Vidyasagar University





# e-governance of Finance and Accounts



#### Cash Module(WEBEL)



| To The Manager, UCO Bank, Branch: Vidyasagar University Midnapore-721102 Sit.     | /IDYASAGAR UNIVE<br>Midnapore-721102<br>West Bengal | RSITY                       |                                | Date:13.11,2019  |              |
|-----------------------------------------------------------------------------------|-----------------------------------------------------|-----------------------------|--------------------------------|------------------|--------------|
| We authorize the Bank to debit our A/c n<br>Kindly do the needful at the earliest | o17480100003992 and<br>with ar, intimation to the l | credit the respective benef | iciary(ies) as per state       | ment through RTG | S/NEF1 mode. |
| SI. NName