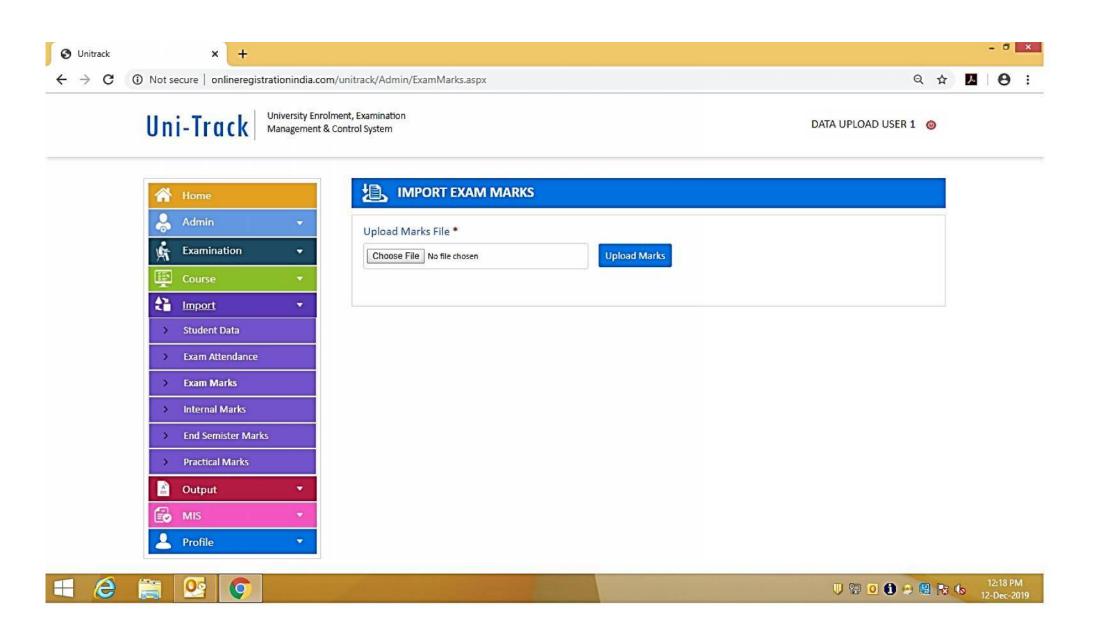

## e-governance Examination

|                                    | PART A TO                                                        |             | BY THE CAN                              |              | Candidate's Name                        |                                                  | UNIVERSITY                        |
|------------------------------------|------------------------------------------------------------------|-------------|-----------------------------------------|--------------|-----------------------------------------|--------------------------------------------------|-----------------------------------|
| L                                  |                                                                  |             | Registration                            | Type of      | Sub. Paper<br>Sem. Code Code Un         | Special 15824                                    |                                   |
| F                                  | USIN Num                                                         | ber         | Year                                    | Course       | Sem. Code Code Un                       | (If any)                                         |                                   |
|                                    |                                                                  | 0000        | 2010 (                                  | MA O         | 0 00 000 0                              |                                                  |                                   |
|                                    | 100000<br>20002                                                  |             |                                         | M.Com. C     |                                         |                                                  |                                   |
|                                    | 333333<br>333000                                                 |             |                                         | MEA C        |                                         | S D Theory O D D D D D D D D D D D D D D D D D D |                                   |
| 1                                  | 300800                                                           |             | 2015 (                                  | MGA C        | 0 00 000 0<br>0 00 000                  | Theory     O                                     |                                   |
|                                    | 000000<br>72777<br>889998                                        | 000         |                                         | Ph.D. C      | 6 0 0 0 0 0 0 0 0 0 0 0 0 0 0 0 0 0 0 0 | (7)<br>(8) Practicul                             |                                   |
|                                    | 888888<br>99999                                                  | 900         | 9 2018 O                                |              | 888<br>9 980                            | Candidate's Sign.                                | & Date Invigilator's Sign. & Date |
|                                    |                                                                  | 111         | 11111                                   | 11111        |                                         |                                                  | imminimi                          |
|                                    |                                                                  | •••         |                                         |              |                                         |                                                  | VIDYASAGAR                        |
| (                                  | PART B TO BE FILLED BY THE EXAMINER DETAILS OF MARKS OBTAINED    |             |                                         |              | USE ONLY BLUE/BLACK BALL PEN            | THEORY/PRACTICAL                                 | UNIVERSITY                        |
| -                                  | Q.No. MARKS                                                      |             | MARKS Q.No.                             |              | Subject                                 | 1                                                | [                                 |
| ١                                  | 01.                                                              | 09.         | 17.                                     |              | Code                                    |                                                  |                                   |
|                                    | 02.                                                              | 10.         | 18.                                     |              | Code                                    |                                                  |                                   |
|                                    | 03.                                                              | 11,         | 19.                                     |              | Unit                                    |                                                  | _r 1                              |
|                                    | 05.                                                              | 12.         | 20.                                     |              | Examiner                                |                                                  |                                   |
|                                    | 06.                                                              | 14.         | 22.                                     |              | Ckanimer                                | _                                                |                                   |
|                                    | 07.                                                              | 15.         | 23,                                     | i i          | 1                                       | -                                                |                                   |
|                                    | Total Marks Rounded off Marks                                    |             | 2. Signature of Office                  |              |                                         |                                                  |                                   |
|                                    | Total Marks                                                      |             | Rounde                                  | SO OIL WIGHE | Signature of Examiner                   | In-charge of Departmen                           | t L                               |
|                                    | (Total Marks)                                                    | n words     |                                         |              |                                         |                                                  |                                   |
| -                                  | No.                                                              | -           |                                         | ***********  |                                         |                                                  |                                   |
| I                                  | 111111                                                           | Ш           | 111111                                  | 1111         | 111111111111111                         | THEORY/PRACTICAL                                 | WIDYASAGAR                        |
| PART C TO BE MILED BY THE EMAINTER |                                                                  |             |                                         |              |                                         | UNIVERSITY                                       |                                   |
|                                    | TO BE FILLED BY TO BE FILLED BY THE EXAMINER THE SCRUTINEER Sub. |             |                                         |              | Paper                                   |                                                  |                                   |
|                                    | Marks Obta                                                       |             | Marks Obtain                            |              | e Code Unit                             |                                                  |                                   |
|                                    |                                                                  | 6           | 0 0 6                                   | 0 00         | 000 00                                  |                                                  |                                   |
| -                                  | 000                                                              | Õ           | 0 0 0                                   | 000          | 0 000 00<br>0 000 00                    | THE I BRY I HAVE BUY IN US BOAT                  |                                   |
| _                                  | 3 3                                                              | 3           | 3 9                                     |              | 0 333 33 Examiner                       |                                                  | Scrutineer                        |
| 噩                                  | 808868888<br>808868888                                           | 00000000000 | 070000000000000000000000000000000000000 | 5 5          | 5 5 5 5                                 |                                                  |                                   |
|                                    |                                                                  | 6           | (E) (B) (                               | 6) (         | 6 6 6 1                                 |                                                  |                                   |
|                                    | 0 0                                                              | 8           | 000                                     | 0 6          | n n n n n n n n n n n n n n n n n n n   |                                                  |                                   |