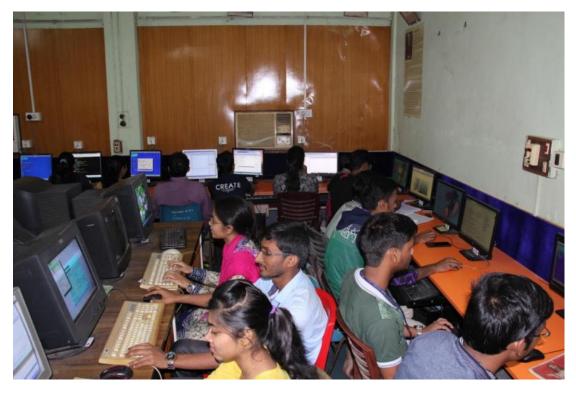

# LABORATORIES

Computer Laboratory: Dept. of Mathematics

Fishery Science Laboratory under the Sky.

Institutional LMS