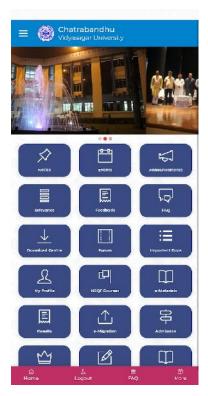

Institutional Mobile Apps (Chatrabandhu)

Herbarium Conservation Centre

USIC

Demonstration of Medicinal Plant in Medicinal garden

Works of Students under Womens' Studies Centre

| A Not secure   ccnet.vidyasagar.ac     YouTube      Maps      Sci-Hub: removing | :in:8444/WeatherReport/                                     | MathWo 🕻 Problem Solving Us 🏫 Learr                                              | ning Managem                   | Q | 8 1 |
|---------------------------------------------------------------------------------|-------------------------------------------------------------|----------------------------------------------------------------------------------|--------------------------------|---|-----|
| 🔵 Vidyasagar Ur                                                                 | iversity Weather Station Reporting Service                  |                                                                                  |                                |   |     |
|                                                                                 |                                                             |                                                                                  | Home Page<br>Hello Guest Login |   |     |
|                                                                                 | (Midnapore                                                  | 023) Weather Report<br>,WB, India, 721102)<br>udies (CES), Vidyasagar University |                                |   |     |
|                                                                                 | Current Temparature<br>(Last Updated : 30-01-2023 02:00 PM) | 29.9 °C                                                                          |                                |   |     |
|                                                                                 | Statistics (00                                              | :00 AM to 02:00 PM)                                                              |                                |   |     |
|                                                                                 | Total Rainfall                                              | 0 mm                                                                             |                                |   |     |
|                                                                                 | Maximum Temparature                                         | 30.5 °C (02:00 PM)                                                               |                                |   |     |
|                                                                                 | Minimum Temparature                                         | 12.24 °C (07:15 AM)                                                              |                                |   |     |
|                                                                                 | Average Temparature                                         | 20.76 °C                                                                         |                                |   |     |
|                                                                                 | Maximum RH                                                  | 100 %                                                                            |                                |   |     |
|                                                                                 | Minimum RH                                                  | 36.39 %                                                                          |                                |   |     |
|                                                                                 | Average RH                                                  | 72.97 %                                                                          |                                |   |     |
|                                                                                 | Arc                                                         | hived Data                                                                       |                                |   |     |
|                                                                                 | Source : Vidyasagar University Automatic W                  | eather Station, Centre for Environment Studies (CES)                             |                                |   |     |

#### **IT Support Facilities**

- •Computer Centre
- •Fully wi-fi enabled smart campus
- •e-content Development Centre
- "Chatrabandhu" mobile app
- Vibrant website
- email and gsuite facility for teachers