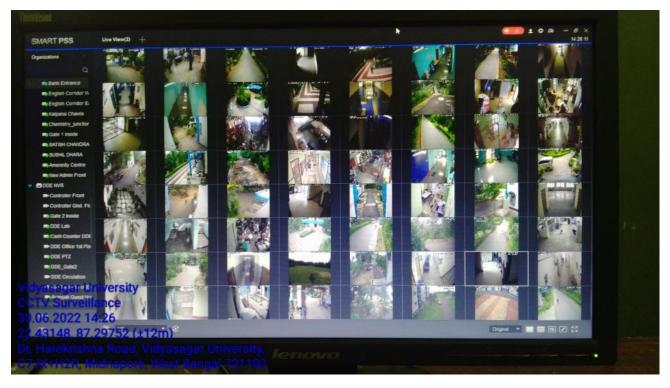

• Smart card and biometric based attendance system

- Fire safety
- CCTV survilance
- Earn while you learn