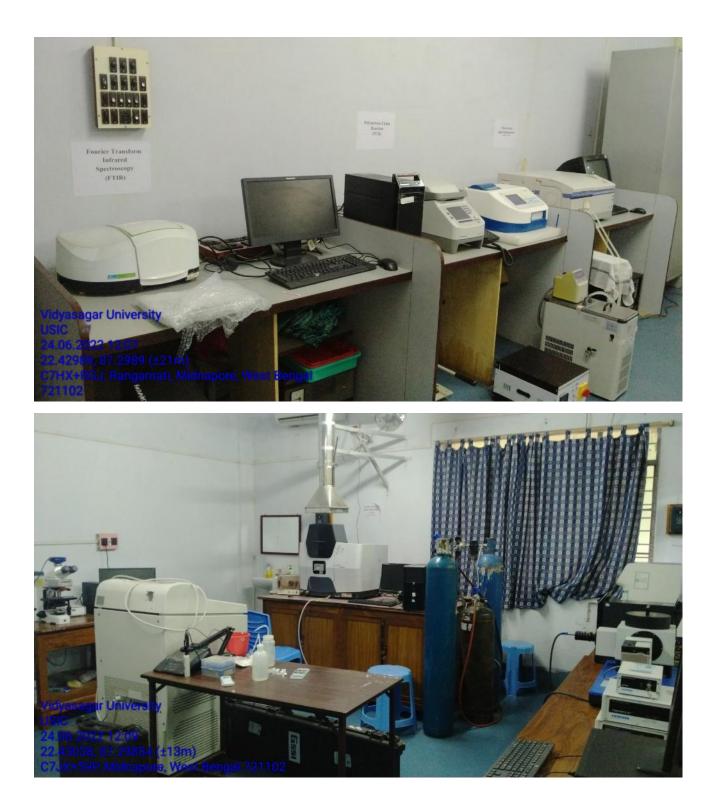

# LABORATORIES

Computer Laboratory: Dept. of Mathematics

Fishery Science Laboratory under the Sky.

Institutional LMS

**Central Library** 

**RFID** enabled Library

Computer Centre: Laboratory

Computer Centre (Network Control Centre)

Computer Centre : Smart Card System

Computer Centre: training program on "Teaching-Learning Management using LMS (moodle)" (For Teachers)

Institutional Mobile Apps (Chatrabandhu)

Herbarium Conservation Centre

USIC

Demonstration of Medicinal Plant in Medicinal garden

Works of Students under Womens' Studies Centre

| A Not secure   ccnet.vidyasagar.ac     YouTube      Maps      Sci-Hub: removing | :in:8444/WeatherReport/                                     | MathWo 🕻 Problem Solving Us 🏫 Learr                                              | ning Managem                   | Q | 8 1 |
|---------------------------------------------------------------------------------|-------------------------------------------------------------|----------------------------------------------------------------------------------|--------------------------------|---|-----|
| 🔵 Vidyasagar Ur                                                                 | iversity Weather Station Reporting Service                  |                                                                                  |                                |   |     |
|                                                                                 |                                                             |                                                                                  | Home Page<br>Hello Guest Login |   |     |
|                                                                                 | (Midnapore                                                  | 023) Weather Report<br>,WB, India, 721102)<br>udies (CES), Vidyasagar University |                                |   |     |
|                                                                                 | Current Temparature<br>(Last Updated : 30-01-2023 02:00 PM) | 29.9 °C                                                                          |                                |   |     |
|                                                                                 | Statistics (00                                              | :00 AM to 02:00 PM)                                                              |                                |   |     |
|                                                                                 | Total Rainfall                                              | 0 mm                                                                             |                                |   |     |
|                                                                                 | Maximum Temparature                                         | 30.5 °C (02:00 PM)                                                               |                                |   |     |
|                                                                                 | Minimum Temparature                                         | 12.24 °C (07:15 AM)                                                              |                                |   |     |
|                                                                                 | Average Temparature                                         | 20.76 °C                                                                         |                                |   |     |
|                                                                                 | Maximum RH                                                  | 100 %                                                                            |                                |   |     |
|                                                                                 | Minimum RH                                                  | 36.39 %                                                                          |                                |   |     |
|                                                                                 | Average RH                                                  | 72.97 %                                                                          |                                |   |     |
|                                                                                 | Arc                                                         | hived Data                                                                       |                                |   |     |
|                                                                                 | Source : Vidyasagar University Automatic W                  | eather Station, Centre for Environment Studies (CES)                             |                                |   |     |