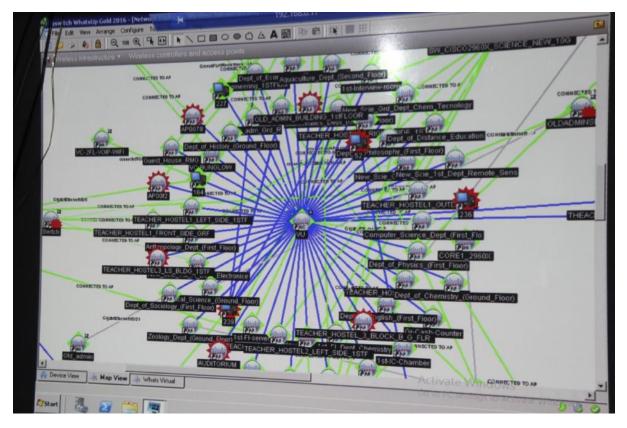

#### Animal House

WI-FI enabled Campus (Graphics generated from NMS)

Vidyasagar University Wi Fi System 19.01.2023 12:56 22.43147, 87.29752 Dr. Harekrishna Road, Vidyasagar University, C7JX+H2R, Midnapore, West Bengal 721102