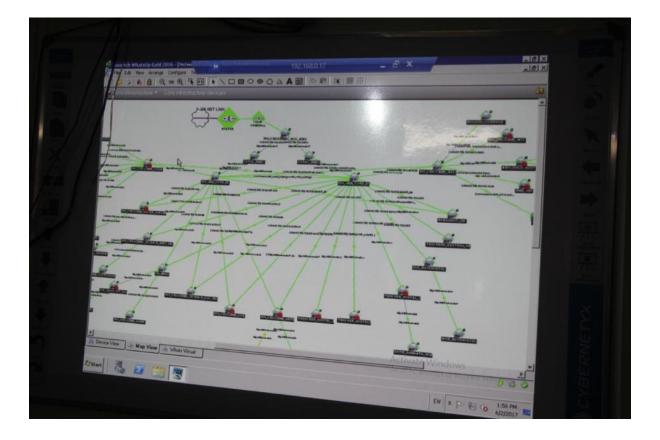

#### Animal House

WI-FI enabled Campus (Graphics generated from NMS)

Vidyasagar University Wi Fi System 19.01.2023 12:56 22.43147, 87.29752 Dr. Harekrishna Road, Vidyasagar University, C7JX+H2R, Midnapore, West Bengal 721102