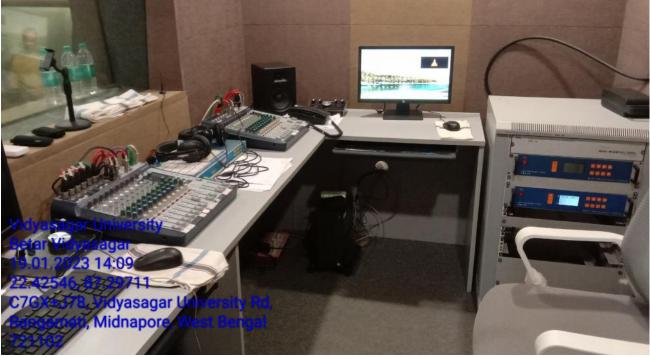

Community Radio station FM 90.8 - Betar Vidyasagar

CCTV surveillance system

## **Support Services**

•24x7 Generator and UPS

- •Medical facilty and psycological counselling
- •Guest House
- •Bus Service
- •Auditorium with 1000+ capacity
- •Coomunity radio station
- •Weather station