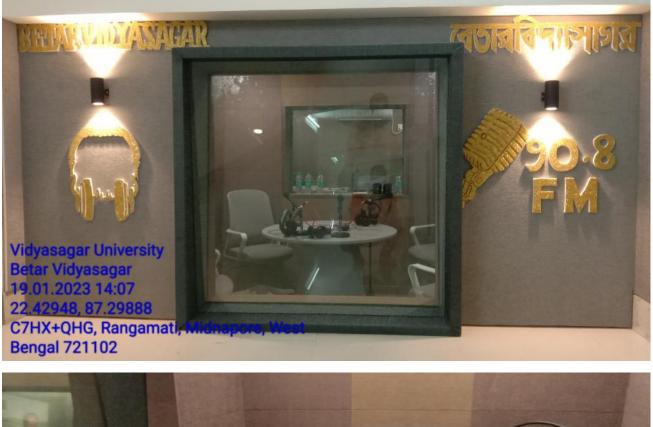

Community Radio station FM 90.8 - Betar Vidyasagar

CCTV surveillance system

## **Support Services**

•24x7 Generator and UPS

- •Medical facilty and psycological counselling
- •Guest House
- •Bus Service
- •Auditorium with 1000+ capacity
- •Coomunity radio station
- •Weather station