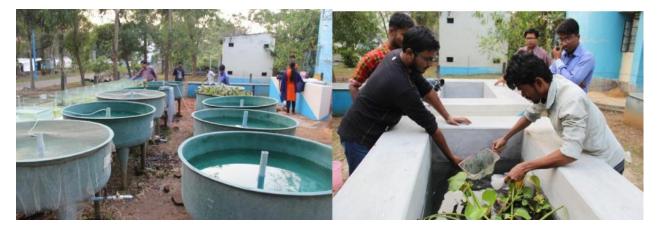

# LABORATORIES

Computer Laboratory: Dept. of Mathematics

Fishery Science Laboratory under the Sky.

Institutional LMS